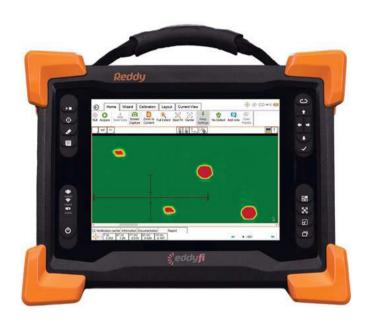

# Eddyfl Reddy

Pine Item #55039

#### **DESCRIPTION:**

Turnkey Eddy Current Array Made Portable!

In Eddyfi's quest to make eddy current array (ECA) a truly universal and easy-to-use surface inspection method, they introduce the next step in the evolution of surface ECA: Reddy <sup>®</sup>, which is designed to meet the unique in-service needs of the oil & gas, power generation, and aerospace industries.

#### **FEATURES:**

- Intuitive real-time c-scan imaging
- Massive multi-touch display
- The power of Eddy Current Array
- Designed for field use
- Modern PC capabilities