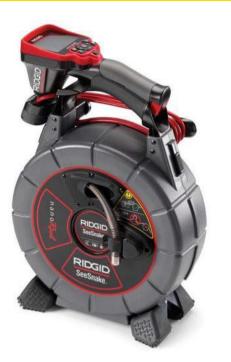

# Ridgid SeeSnake nanoReel Industrial Video Inspection System

Pine Item #54833

#### **DESCRIPTION:**

The SeeSnake nanoReel opens up new possibilities in long run small diameter inspection needs. Applications where only bore scopes could reach can now be inspected using the nanoReel. Boiler tubes, supply lines, sprinkler systems, and a wide array of specialty applications can all be inspected using the new nanoReel.

- <sup>3</sup>/<sub>4</sub>" to 2" (20 to 50 mm) Capacity up to 85' (25 m)
- Passes 90 ° bends in most 30 mm lines

#### **FEATURES:**

- Small diameter and tight turn radius camera allows lines up to 85' (25 m) to be inspected with tight turns in 1
- Lightweight and compact unit allows for easy transport and efficient storage
- Interchangeable drums let you change out the inner drum depending on the application
- L100/L100C 1 1/2
- D30 and D65S Small diameter with tight turns 1 1/2
- N85S Ultra small diameter lines 3/4

| Camera Head    | 0.62 (15.5 mm)        |
|----------------|-----------------------|
| Cable Length   | 85' (25 m)            |
| Cable Diameter | 0.25 (6.3 mm)         |
| Line Capacity  | ¾ to 2\" (20 - 50 mm) |
| Weight         | 9.5 lbs. (4.1 kg)     |
| Length         | 13.25\" (33.7 cm)     |
| Width          | 6.6\" (16.8 cm)       |
| Height         | 17.5\" (44.5 cm)      |
| Resolution     | 510 x 496             |
| Ball Guide     | 2 Included            |
| Sonde          | 512 Hz                |