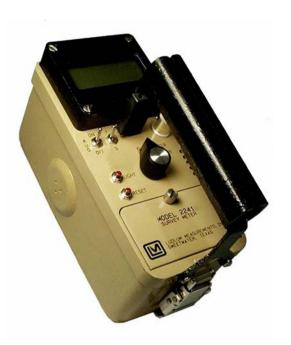

#### **DESCRIPTION:**

The Ludlum Model 2241-2RK is a portable general-purpose survey meter equipped with a Geiger-Mueller detector for measurement of alpha, beta and gamma radiation.

The Model 2241 operated in either Ratemeter Mode with a moving decimal point and six-digit in Scaler Mode.

The unit has both visual and audible alarms.

#### **FEATURES:**

- Alpha Beta Gamma radiation surveys
- NIST-Traceable certificate of calibration