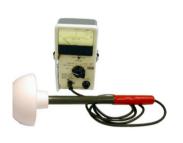

The rental package includes a probe and cable, and a plastic beaker for the water load used in testing.

- Three survey ranges.
- 1 dB accuracy.

Contact a Pine branch near you to request a quote or place an order