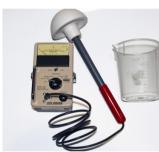

The rental package includes a probe and cable, and a plastic beaker for the water load used in testing.

- Three survey ranges.
- 1 dB accuracy.

Contact a Pine branch near you to request a quote or place an order