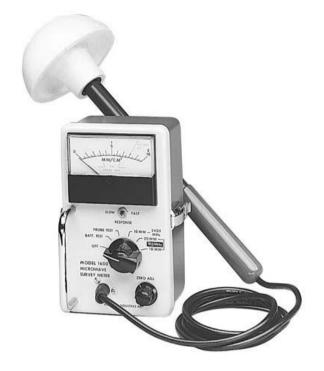

## Holaday Microwave Survey Meter Model 1600

Pine Item #54464

## **DESCRIPTION:**

The Model 1600 microwave meter accurately measures microwave leakage from microwave ovens operating at 2450 MHz and 915 MHz.

Three survey ranges are available, measured values are indicated on an easy-to-read, front panel analog meter.

## **Product Specifications**

| Ranges                | 0 to 10 mW/cm2 at 2450 MHz                                            |
|-----------------------|-----------------------------------------------------------------------|
| Accuracy              | ± 1 dB                                                                |
| Response Time         | 1 second fast 2.5 seconds slow to 90% of final value for a step input |
| Maximum Power Density | 2.0 W/cm2                                                             |
| Power                 | Two 9V batteries                                                      |
| Dimensions            | US: 6.25 x 3.63 x 2.63 in. Metric: 159 x 92 x 67 mm                   |