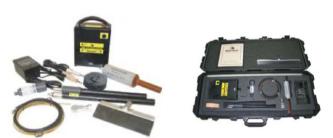

### **Product Specifications**

| Battery Type         | Rechargeable dry-cell NiCad pack                                       |
|----------------------|------------------------------------------------------------------------|
| Cable Length         | 20 ft (50.8 cm) flexible ground wire                                   |
| Carrying Case        | Heavy duty 8.5 x 12.25 x 19.75 in (21.59 x 31.12 x 50.17 cm)           |
| Standard Accessories | Battery charger High voltage wand Ground lead Carrying case and straps |