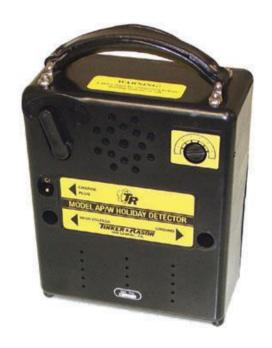

# **Tinker & Rasor AP/W Holiday Detector**

Pine Item #54253

#### **DESCRIPTION:**

The Tinker & Rasor Model AP/W Holiday Detector is a completely transistorized, portable electrical inspection instrument. Adaptable for use on both large and small diameter piping as well as flat surfaces when such surfaces are coated with a high electrical resistant material and the surface beneath the coating is electrically conductive.

#### **FEATURES:**

- 800 volts to 35,000 volts in one instrument
- Safety cutoff switch
- LCD output Meter
- Audible & Visual detecting holiday indicators
- MIL-SPEC, locking Power-Pak cable
- Open, Ergonomic design, reduces user fatigue
- Integrated belt loop system
- Portable
- 6v Rechargeable Battery
- THREE YEAR WARRANTY
- Multiple electrodes available (See Electrodes page for details)