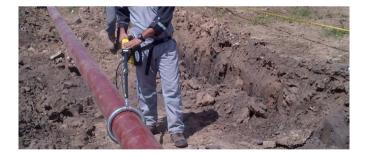

#### **DESCRIPTION:**

The Tinker & Rasor Model AP/W Holiday Detector is a completely transistorized, portable electrical inspection instrument. Adaptable for use on both large and small diameter piping as well as flat surfaces when such surfaces are coated with a high electrical resistant material and the surface beneath the coating is electrically conductive.

#### **APPLICATIONS:**

- Pipelines
- Tanks
- Concrete
- Sewers
- Manholes

Contact a Pine branch near you to request a quote or place an order

VISIT OUR U.S. AND CANADA WEBSITES TO FIND A BRANCH NEAR YOU

**United States** 