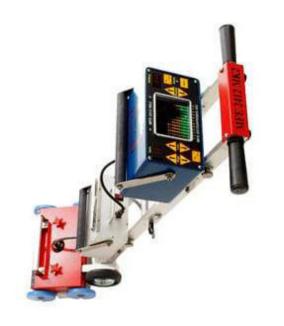

## MFE MK II 2412 Tank Floor Scanner

Pine Item #54116

#### **DESCRIPTION:**

The new MFE 2412 Mark II is smaller, lighter, easier to use and even more rugged and reliable. The new 'Mark II' is also more user-friendly. By careful redesign of the handle mechanism and relocation of the battery it has been possible to drastically reduce the amount of effort required to operate the scanner despite a significant increase in the power of the magnetic bridge.

#### **FEATURES:**

- 12 Channel LED Display
- Audio Visual Alarm
- User Friendly

## **Product Specifications**

| Wheel Color | Blue                           |
|-------------|--------------------------------|
| Diameter    | 4.10\" (104 mm)                |
| Weight      | US: 110 lbs<br>Metric: 49.9 kg |