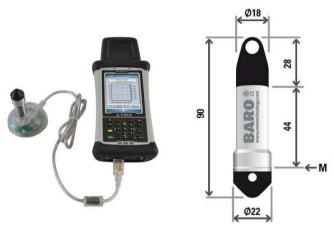

This Diver features stainless steel (316L) casing with a 22 mm diameter. The Baro-Diver can store a maximum of 72,000 measurements (date/time, pressure, and temperature) in its working memory and 72,000 measurements in its backup memory.

## **Product Specifications**

| Model         | DI500                                                              |
|---------------|--------------------------------------------------------------------|
| Range         | 1.5                                                                |
| Accuracy      | ±0.5                                                               |
| Resolution    | 0.1                                                                |
| Compact size: | Ø 22 mm – length 110 mm                                            |
| Memory:       | 72,000 records of time stamp, pressure and temperature with backup |