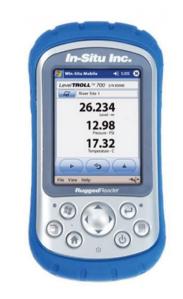

#### **DESCRIPTION:**

The RuggedReader collects, stores, analyzes, and transfers data using this ultra-rugged, multi-purpose, hand-held PC. When coupled with any of In-Situ's TROLL Water Quality or Level instruments, the RuggedReader delivers a reliable, easy-to-use data management system that will stand up to the harshest conditions. Improved smart battery, faster processing speed, a more flexible interface, and the latest Microsoft operating system.

#### **FEATURES:**

- Intel 300 MHz or 520 MHz Processor
- IP-67 rating
- Wide instrument compatibility

### **Product Specifications**

| Memory (RAM)                        | 64 MB low-power RAM                                               |
|-------------------------------------|-------------------------------------------------------------------|
| Data Storage                        | Internal solid-state 128 MB Flash disk                            |
| Color Display                       | 3.5\" diagnoal (89mm)                                             |
| Operating Temperature               | -22° F to 122° F (-30° C to 50° C)                                |
| Storage Temperature                 | -22° F to 140° F (-30° C to 60° C)                                |
| Real Time Clock                     | Keeps correct date and time even during long-term battery removal |
| Wireless Communication Op-<br>tions | Bluetooth-supported with CF or SD Bluetooth card                  |
| Dimensions                          | US: 6.5 x 3.5\" x 1.7\"\"<br>Metric: 165 x 89 x 43 mm             |
| Weight                              | US: 17 oz<br>Metric: 482 grams                                    |