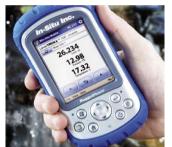

#### **DESCRIPTION:**

The RuggedReader collects, stores, analyzes, and transfers data using this ultra-rugged, multi-purpose, hand-held PC. When coupled with any of In-Situ's TROLL Water Quality or Level instruments, the RuggedReader delivers a reliable, easy-to-use data management system that will stand up to the harshest conditions. Improved smart battery, faster processing speed, a more flexible interface, and the latest Microsoft operating system.