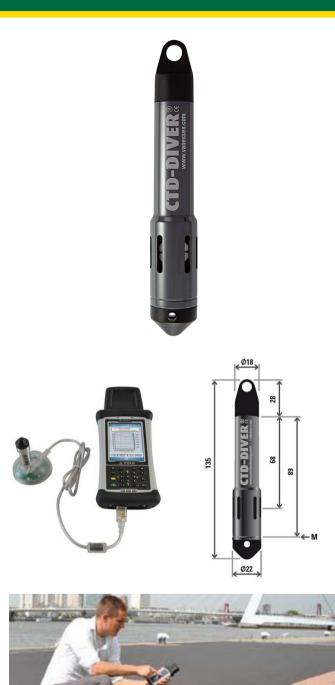

# VanEssen CTD-Diver

Pine Item #51931

#### **DESCRIPTION:**

Where there is a need to monitor groundwater levels and saltwater intrusion, injected wastewater, or contamination from chemical discharges and landfill sites, the CTD-Diver<sup>®</sup> with its 22 mm diameter rugged, corrosion-proof ceramic (zirconium-oxide) housing, is the instrument of choice.

The CTD-Diver is a submersible datalogger for long-term uninterrupted, real-time water level monitoring using a pressure sensor when submerged at a fixed level under the water surface. The pressure sensor measures the equivalent hydrostatic pressure of the water above the sensor diaphragm to calculate the total water depth. In addition, to a pressure sensor, the CTD-Diver is also equipped with a 4-electrode conductivity sensor for measuring the true or specific electrical conductivity of the water. The Diver autonomously measures conductivity, pressure, and temperature and records them in its internal memory. The Diver is ideal for ground and surface water level applications.

#### **FEATURES:**

- Innovative ceramic housing technology
- Three sensors in one sealed housing
- Conductivity range up to 120 mS/cm
- Compact size: Ø 22 mm length 135 mm
- Various measurement methods
- 48000 records of time stamp pressure temperature and conductivity
- 30-Point Pressure Factory Calibration