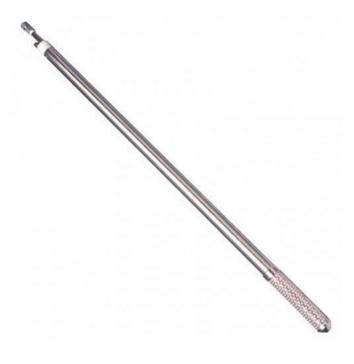

## QED ST1102PM Dedicated Bladder Pump

Pine Item #51871

## **DESCRIPTION:**

This stainless steel Well Wizard dedicated bladder pump is ideal for deep-well applications and can be paired with our MP10H MicroPurge Controller. The Well Wizard pumps have a field-proven design and durability required for long-term dedicated monitoring. They are ideal for low-flow sampling (are EPA-accepted) and widely accepted by regulatory agencies, as well as people in the field. The exclusive PTFE bladder formulation has been rated for more flex life than other bladder materials, and the Well Wizard pumps are issued a 10-year warranty, which speaks to its' reliability.

## **Product Specifications**

| Material     | 316 Electropolished Stainless Steel                                |
|--------------|--------------------------------------------------------------------|
| Size         | 3.4-Foot Length (1.04 Meters) 1.66-Inch Diameter (4.2 Centimeters) |
| Volume       | 395 Milliliters                                                    |
| Maximum Lift | 1000 Feet (305 Meters)                                             |