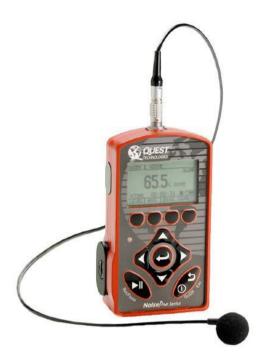

# Quest NoisePro DLX Personal Noise Dosimeter

Pine Item #51417

#### **DESCRIPTION:**

The NoisePro DLX personal noise dosimeter now available for rental, has many programmable settings to serve a variety of applications. Automatic and user defined setups allow this hire dosimeter to simply monitor the regulatory standards. A large LCD screen, perfect for industrial applications, shows measured and calculated parameters in an easy-to-understand format. The data logging capability of the NoisePro DLX provides even more data per time history interval, intervals as fine as one second in duration and host of additional programmable features.

#### **FEATURES:**

- Expanded Time History Data
- Infrared Retrieval of Data From Other NoisePro Monitors
- Programmable Twice Daily or Up to (4) One-Time Scheduled Runs
- Up to 4 Virtual Dosimeters in One
- Class/Type 2 accuracy

#### **APPLICATIONS:**

- Measuring Personal Noise Exposure
- Assessing and Monitoring Noise in the Workplace
- Ensuring Compliance with Workplace Noise Regulations
- ANSI A10.46-2007
- FRA Federal Railroad Administration Standard