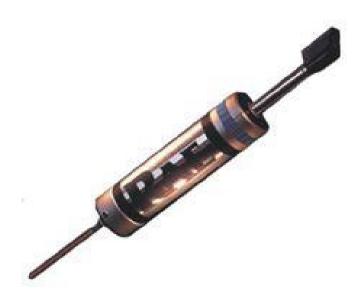

# RAE Systems Piston Hand Pump LP-1200

Pine Item #51377

#### **DESCRIPTION:**

The LP-1200 Hand Pump makes it easy to manually measure the presence of toxic and combustible gases. This hand-powered pump works seamlessly with RAE Systems colorimetric tubes. The ergonomic, durable device features a spring-less piston design and solid metal construction, and can be used even with multiple layers of gloves. A built-in counter keeps track of the number of strokes, providing a reliable way to draw 50 ml and 100 ml samples for accurate readings.

#### **FEATURES:**

- Hand-powered pump for use with colorimetric tubes
- Fits wide range of tubes
- Solid metal construction
- Draws fixed volume of gas either 50 ml or 100 ml samples
- Built-in counter keeps track of number of strokes Can be used with multiple layers of gloves