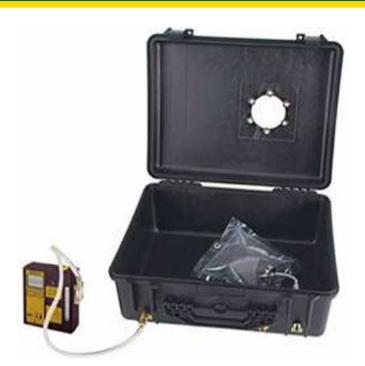

### **DESCRIPTION:**

The SKC Vac-U-Chamber is a rigid air sample box that allows sample bags to be filled directly by using negative pressure provided by most personal air sample pumps. Since the air sample does not pass directly through the pump, both pump and sample contamination are eliminated. The Vac-U-chamber's rigid walls will not collapse under vacuum conditions. All surfaces in contact with the sample are constructed of stainless steel or PTFE for inertness.

#### **FEATURES:**

- Allows direct filling of SKC air sample bags
- Protects sample pump from contamination
- Rugged heavy-duty construction