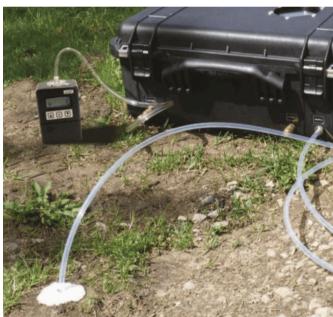

### **DESCRIPTION:**

The SKC Vac-U-Chamber is a rigid air sample box that allows sample bags to be filled directly by using negative pressure provided by most personal air sample pumps. Since the air sample does not pass directly through the pump, both pump and sample contamination are eliminated. The Vac-U-chamber's rigid walls will not collapse under vacuum conditions. All surfaces in contact with the sample are constructed of stainless steel or PTFE for inertness.

### **APPLICATIONS:**

- Industrial VOCs
- Indoor air quality
- Effluent gas samples
- Ground water testing
- Stack sampling
- Ventilation studies
- Hazardous Material (HazMat) testing