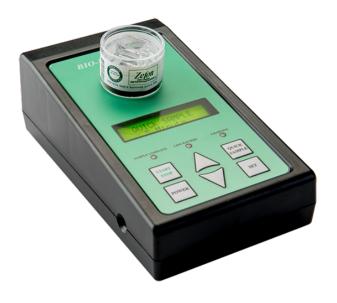

## **Zefon Bio-Pump Kit**

Pine Item #51229

#### **Coronavirus / COVID-19 FEATURED ITEM!**

The Zefon Bio-Pump is a portable, battery-powered pump that provides the simplest and most convenient way to sample with Air-O-Cell \* and Via-Cell \* cassettes at a flow rate of 15LPM.

#### **FEATURES:**

- Battery Powered
- Quiet Operation
- Real Time Display Showing Actual Run Time
- Programmable Sample Time (allows unattended operation)
- "Sample Complete" Audible & Visual Indicators
- "Quick Sample" Operation
- Long Lasting NiMH Battery provides approx 8 hours continuous run time or approx 100 5 minute samples
- Battery Recharge Time of only 3 Hours
- Light Weight: Only 1.5 lbs (0.68kg)