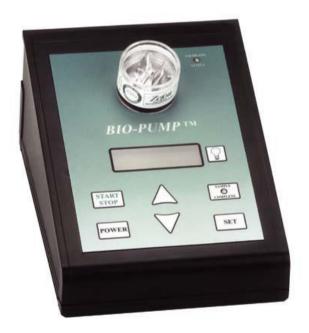

## **Zefon Bio-Pump Kit**

Pine Item #51229

#### **Coronavirus / COVID-19 FEATURED ITEM!**

The Zefon Bio-Pump is a portable, battery-powered pump that provides the simplest and most convenient way to sample with Air-O-Cell \* and Via-Cell \* cassettes at a flow rate of 15LPM.

#### **FEATURES:**

- Battery Powered
- Quiet Operation
- Real Time Display Showing Actual Run Time
- Programmable Sample Time (allows unattended operation)
- "Sample Complete" Audible & Visual Indicators
- "Quick Sample" Operation
- Long Lasting NiMH Battery provides approx 8 hours continuous run time or approx 100 5 minute samples
- Battery Recharge Time of only 3 Hours
- Light Weight: Only 1.5 lbs (0.68kg)