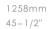

Eight-way
Mounting Template:2"
Screw Template:1/4"
Screw Pitch Diameter:4 7/32"

1046860-00

## **SPECIFICATIONS**

| Part No.   | Body Material | Surface  | Faucets | Thread | Hose    | Dispense System | LED Lights Option |
|------------|---------------|----------|---------|--------|---------|-----------------|-------------------|
| 1046860-00 | 304 S.S       | Polished | 8       | G5/8   | 304 S.S | Glycol Cooling  | Included          |

### **PACKING INFORMATION**

| N.W Unit    |         |                               | G.W Box |       |
|-------------|---------|-------------------------------|---------|-------|
| (kg) (ibs)  | Pcs/Ctn | Box Dimension                 | (kg)    | (ibs) |
| 11.28 24.82 | 1       | 45 5/8" Lx31 7/8" Wx9 7/16" H | 13.94   | 30.74 |

### **DIMENSIONS:**