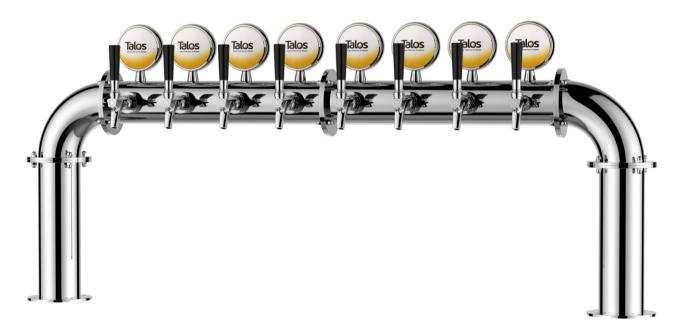

# **U TOWER**

The "U Tower" Professionally crafted with a 304 Stainless Steel, but not just on the outside. We also utilize a 304 Stainless Steel Tube for the circulation of your beverages. This ensures that your beverage is of quality with each and every pour; leaving you with an untainted beverage.

## **SPECIFICATIONS**

| Part No.   | Body Material | Surface  | Faucets | Thread | Hose    | Dispense System | LED Lights Option |
|------------|---------------|----------|---------|--------|---------|-----------------|-------------------|
| 1046860-00 | 304 S.S       | Polished | 8       | G5/8   | 304 S.S | Glycol Cooling  | Included          |