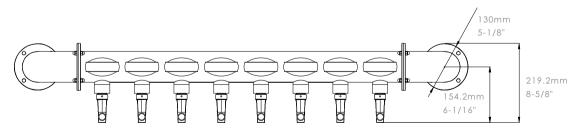

Eight-way
Mounting Template:2"
Screw Template:1/4"
Screw Pitch Diameter:4 7/32"

1046860-00

### **DIMENSIONS:**