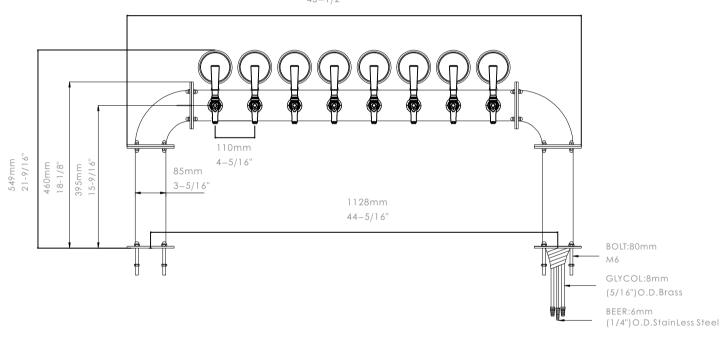

ight-way
Mounting Template:2"
Screw Template:1/4"
Screw Pitch Diameter:4 7/32"

1046860-00

## **SPECIFICATIONS**

| Part No.   | Body Material | Surface  | Faucets | Thread | Hose    | Dispense System | LED Lights Option |
|------------|---------------|----------|---------|--------|---------|-----------------|-------------------|
| 1046860-00 | 304 S.S       | Polished | 8       | G5/8   | 304 S.S | Glycol Cooling  | Included          |

### **PACKING INFORMATION**

| N.W Unit    |         |                               | G.W Box |       |
|-------------|---------|-------------------------------|---------|-------|
| (kg) (ibs)  | Pcs/Ctn | Box Dimension                 | (kg)    | (ibs) |
| 11.28 24.82 | 1       | 45 5/8" Lx31 7/8" Wx9 7/16" H | 13.94   | 30.74 |

### **DIMENSIONS:**