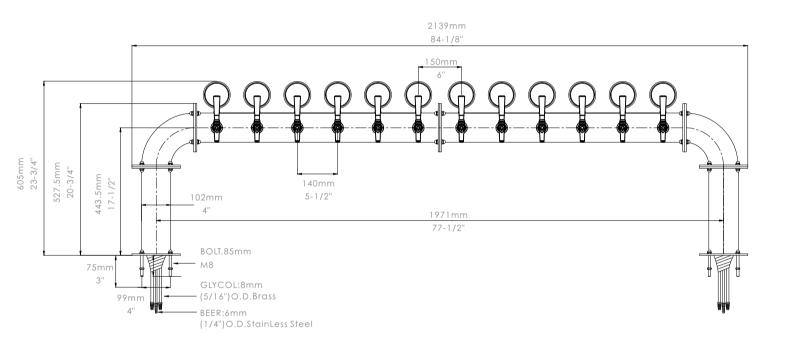

## DIMENSIONS:

Twelve-way Mounting Template:2 1/2" Screw Template:3/8" Screw Pitch Diameter:5 1/2"

1046124-00