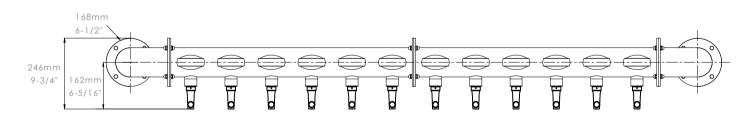

Twelve-way Mounting Template:2 1/2" Screw Template:3/8" Screw Pitch Diameter:5 1/2"

1046124-00