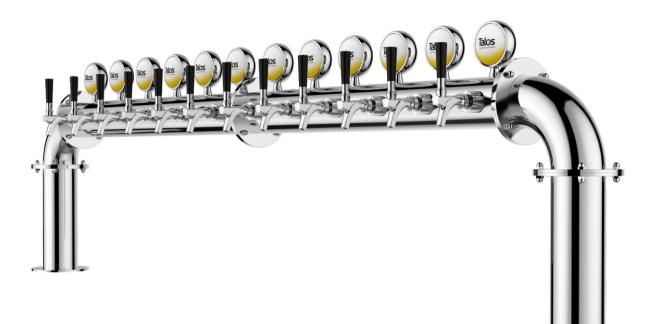

## BEER TOWERS

The "U Tower" Professionally crafted with a 304 Stainless Steel, but not just on the outside. We also utilize a 304 Stainless Steel Tube for the circulation of your beverages. This ensures that your beverage is of quality with each and every pour; leaving you with an untainted beverage.

## SPECIFICATIONS

| Part No.   | Body Material | Surface  | Faucets | Thread | Hose    | Dispense System | LED Lights Option |
|------------|---------------|----------|---------|--------|---------|-----------------|-------------------|
| 1046124-00 | 304 S.S       | Polished | 12      | G5/8   | 304 S.S | Glycol Cooling  | Included          |