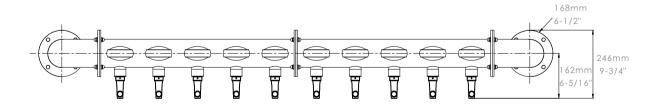

Ten-way
Mounting Template:2 1/2"
Screw Template:3/8"
Screw Pitch Diameter:5 1/2"

1046106-00