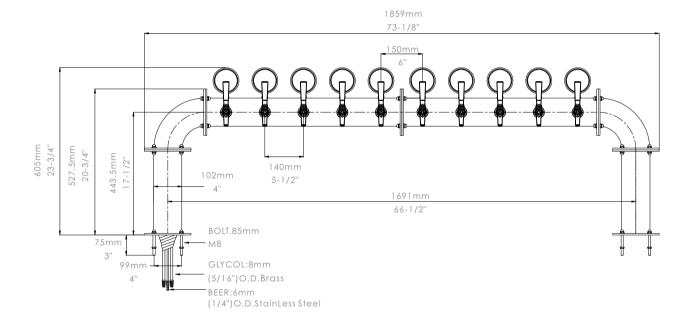

Ten-way
Mounting Template:2 1/2"
Screw Template:3/8"
Screw Pitch Diameter:5 1/2"

1046106-00

### **DIMENSIONS:**