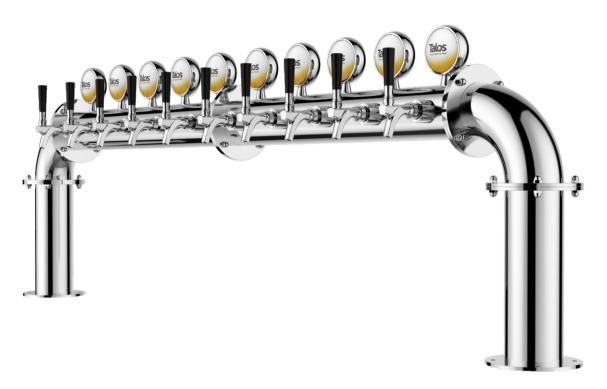

# **U TOWER**

The "U Tower" Professionally crafted with a 304 Stainless Steel, but not just on the outside. We also utilize a 304 Stainless Steel Tube for the circulation of your beverages. This ensures that your beverage is of quality with each and every pour; leaving you with an untainted beverage.

## **SPECIFICATIONS**

| Part No.   | Body Material | Surface  | Faucets | Thread | Hose    | Dispense System | LED Lights Option |
|------------|---------------|----------|---------|--------|---------|-----------------|-------------------|
| 1046106-00 | 304 S.S       | Polished | 10      | G5/8   | 304 S.S | Glycol Cooling  | Included          |