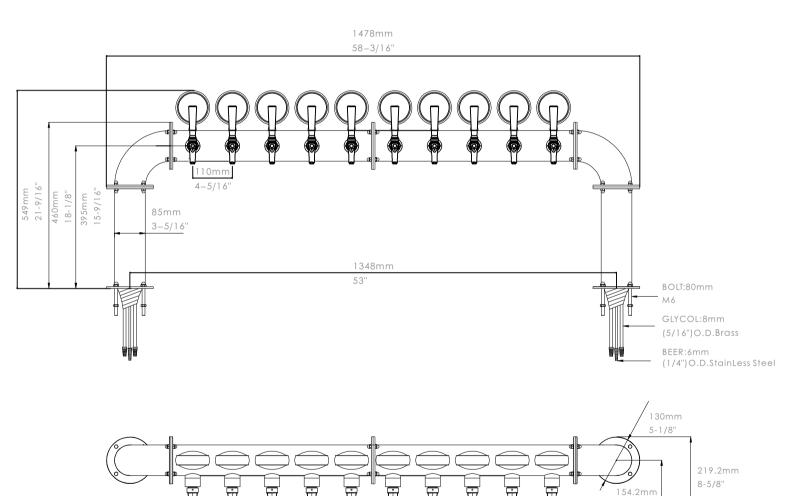

Ten-way Mounting Template:2" Screw Template:1/4" Screw Pitch Diameter:4 7/32"

1046100-00

## DIMENSIONS:

ġ

ġ

b

ĺ

ġ

ģ

ĺ

Å

6-1/16"