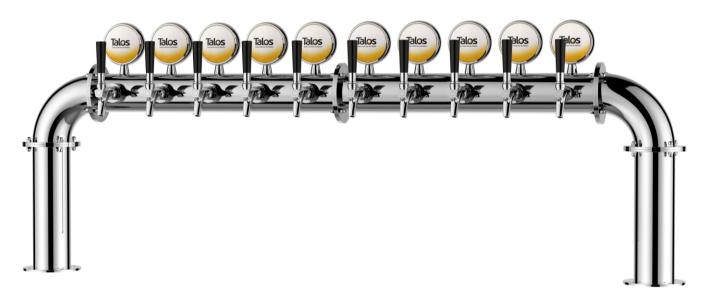

## BEER TOWERS

The "U Tower" Professionally crafted with a 304 Stainless Steel, but not just on the outside. We also utilize a 304 Stainless Steel Tube for the circulation of your beverages. This ensures that your beverage is of quality with each and every pour; leaving you with an untainted beverage.