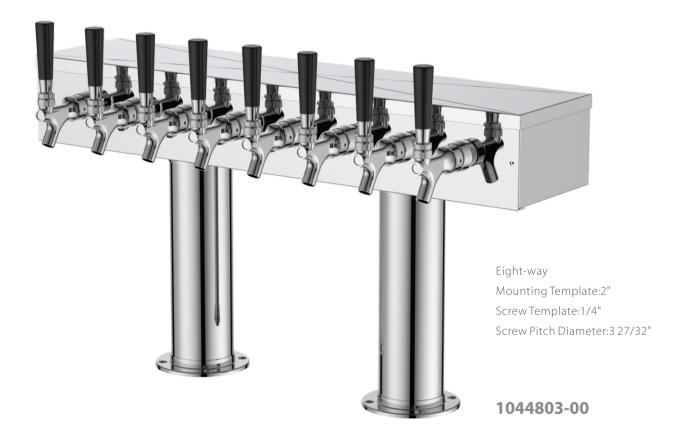

# **PEDESTAL SINGLE TOWER**

The "Pedestal Single Tower" Professionally crafted with a 304 S.S, but not just on the outside. We also utilize a 304 Stainless Steel Tube for the circulation of your beverages. This ensures that your beverage is of quality with each and every pour; leaving you with an untainted beverage.

### **SPECIFICATIONS**

| Part No.   | Body Material | Surface  | Faucets | Thread       | Hose | Dispense System | LED Lights Option |
|------------|---------------|----------|---------|--------------|------|-----------------|-------------------|
| 1044803-00 | 304 S.S       | Polished | 8       | 1-1/8-18UNEF | PVC  | Air Cooling     | Notincluded       |