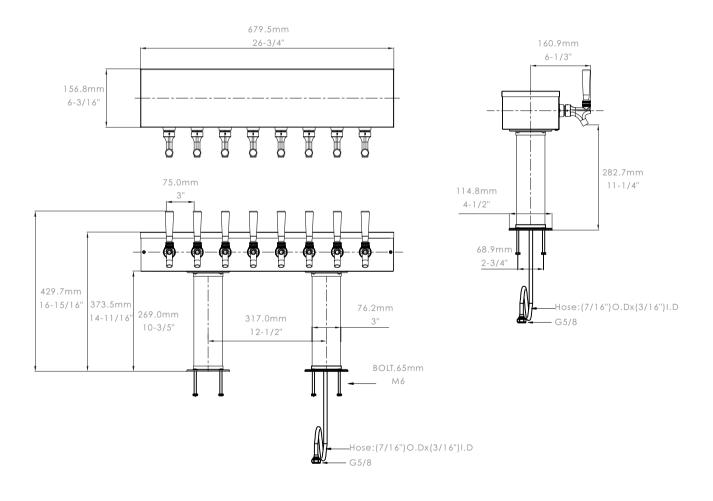

that your beverage is of quality with each and every pour; leaving you with an untainted beverage.



### **SPECIFICATIONS**

| Part No.   | Body Material | Surface  | Faucets | Thread       | Hose | Dispense System | LED Lights Option |
|------------|---------------|----------|---------|--------------|------|-----------------|-------------------|
| 1044803-00 | 304 S.S       | Polished | 8       | 1-1/8-18UNEF | PVC  | Air Cooling     | Notincluded       |

#### **PACKING INFORMATION**

| N.W Unit   |         |                           | G.W Box |       |
|------------|---------|---------------------------|---------|-------|
| (kg) (ibs) | Pcs/Ctn | Box Dimension             | (kg)    | (ibs) |
| 8.15 17.93 | 1       | 28" Lx24 7/16" Wx8 1/4" H | 9.31    | 20.52 |

#### **DIMENSIONS**: