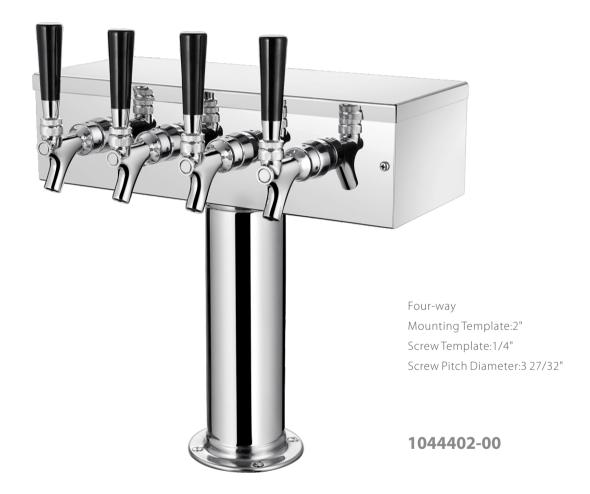

# **PEDESTAL SINGLE TOWER**

The "Pedestal Single Tower" Professionally crafted with a 304 S.S, but not just on the outside. We also utilize a 304 Stainless Steel Tube for the circulation of your beverages. This ensures that your beverage is of quality with each and every pour; leaving you with an untainted beverage.

## **SPECIFICATIONS**

| Part No.   | Body Material | Surface  | Faucets | Thread       | Hose | Dispense System | LED Lights Option |
|------------|---------------|----------|---------|--------------|------|-----------------|-------------------|
| 1044402-00 | 304 S.S       | Polished | 4       | 1-1/8-18UNEF | PVC  | Air Cooling     | Notincluded       |