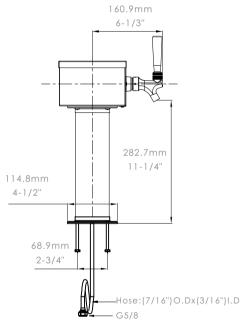

ur beverage is of quality with each and every pour; leaving you with an untainted beverage.



## **SPECIFICATIONS**

| Part No.   | Body Material | Surface  | Faucets | Thread       | Hose | Dispense System | LED Lights Option |
|------------|---------------|----------|---------|--------------|------|-----------------|-------------------|
| 1044402-00 | 304 S.S       | Polished | 4       | 1-1/8-18UNEF | PVC  | Air Cooling     | Notincluded       |

### **PACKING INFORMATION**

| N.W Unit   |         |                             | G.W Box |       |
|------------|---------|-----------------------------|---------|-------|
| (kg) (ibs) | Pcs/Ctn | Box Dimension               | (kg)    | (ibs) |
| 4.60 10.12 | 1       | 169/16" Lx169/16" Wx77/8" H | 5.17    | 11.39 |

### **DIMENSIONS:**