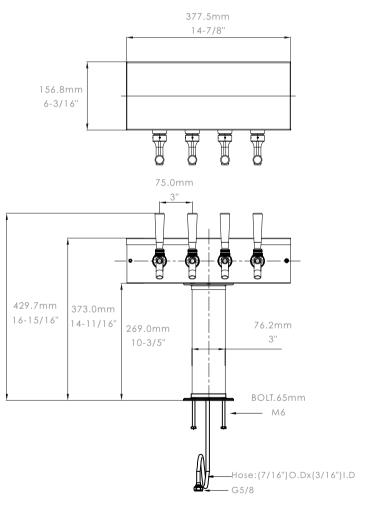

your beverage is of quality with each and every pour; leaving you with an untainted beverage.



## **SPECIFICATIONS**

| Part No.   | Body Material | Surface  | Faucets | Thread       | Hose | Dispense System | LED Lights Option |
|------------|---------------|----------|---------|--------------|------|-----------------|-------------------|
| 1044402-00 | 304 S.S       | Polished | 4       | 1-1/8-18UNEF | PVC  | Air Cooling     | Notincluded       |

### **PACKING INFORMATION**

| N.W Unit   |         |                             | G.W Box |       |
|------------|---------|-----------------------------|---------|-------|
| (kg) (ibs) | Pcs/Ctn | Box Dimension               | (kg)    | (ibs) |
| 4.60 10.12 | 1       | 169/16" Lx169/16" Wx77/8" H | 5.17    | 11.39 |

### **DIMENSIONS:**