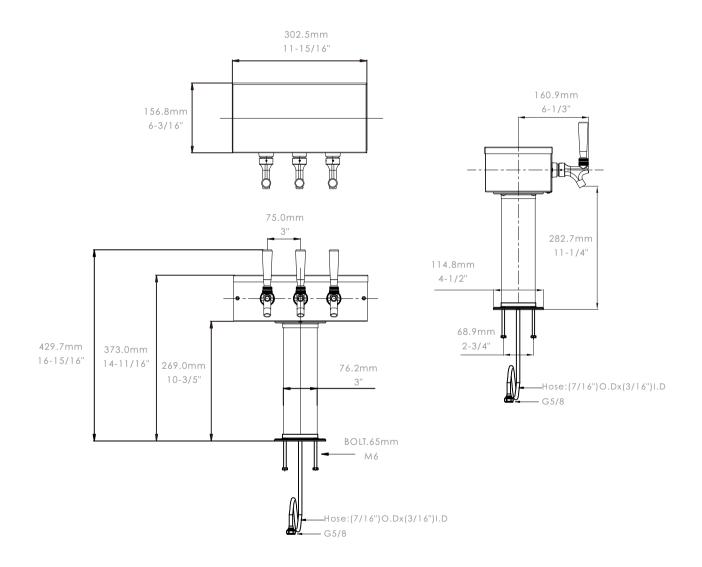

Mounting Template:2" Screw Template:1/4" Screw Pitch Diameter:3 27/32"

1044302-00

## DIMENSIONS: