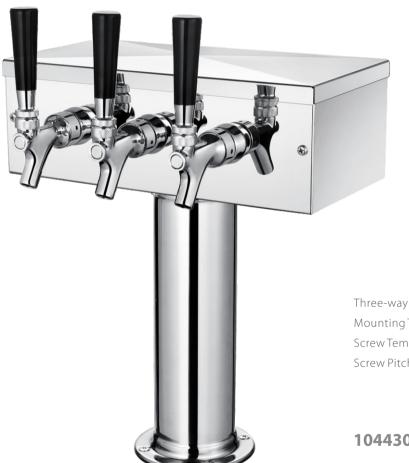

## **BEER TOWERS PEDESTAL SINGLE TOWER**

The "Pedestal Single Tower" Professionally crafted with a 304 S.S, but not just on the outside. We also utilize a 304 Stainless Steel Tube for the circulation of your beverages. This ensures that your beverage is of quality with each and every pour; leaving you with an untainted beverage.

## SPECIFICATIONS

| Part No. Bo           | dy Material | Surface  | Faucets | Thread       | Hose | Dispense System | LED Lights Option |
|-----------------------|-------------|----------|---------|--------------|------|-----------------|-------------------|
| <b>1044302-00</b> 304 | 4 S .S I    | Polished | 3       | 1-1/8-18UNEF | PVC  | Air Cooling     | Notincluded       |