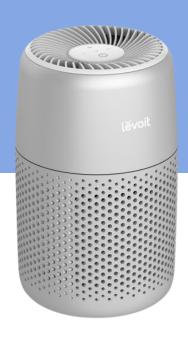

#### **Levoit Core™ Mini Pro Air Purifier**

Keep your bedrooms, living rooms, and home offices clean with the Levoit Core™ Mini Pro Air Purifier's 3-Stage H13 True HEPA Filtration..

# **Specifications**

CADR: 74m<sup>3</sup>/h

Effective Range:16m²

Power Supply:AC 220-240V~50/60Hz

Rated Power:7W

Noise Level:27-44dB

Dimensions:16.4\*16.4\*26.4 cm