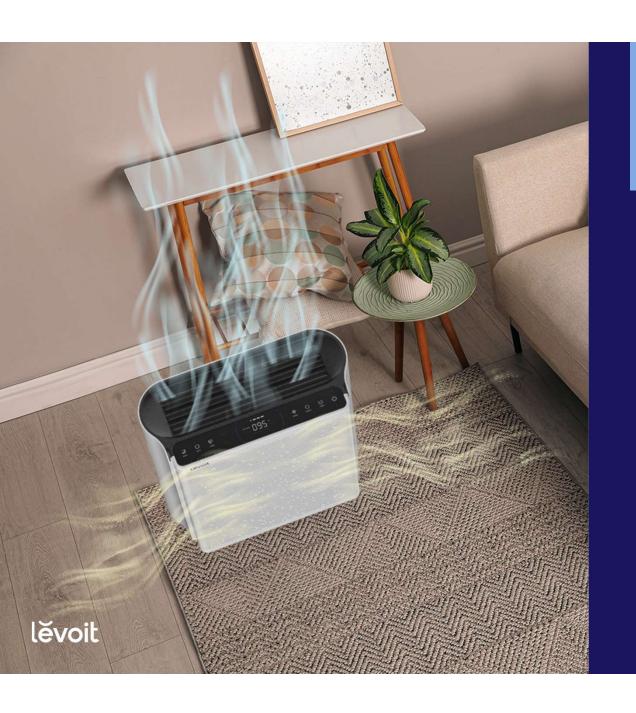

## **Better Air Circulation**

Combining a powerful, high-speed motor with rotating vents, the EverestAir improves air circulation by sending clean air in all directions. Refresh the largest rooms in your home with our newest innovation in air purification.