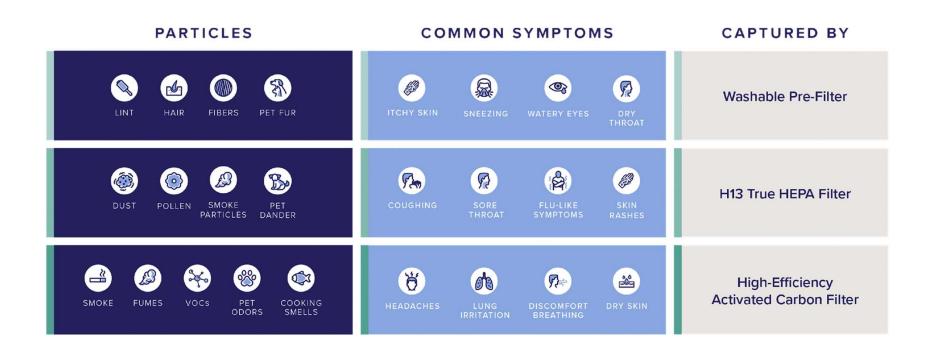

## Cleaner Air, Better Health

Sometimes it's a cold, sometimes it's just your air. An air purifier helps reduce your likelihood of experiencing symptoms by capturing these common allergy-causing pollutants.