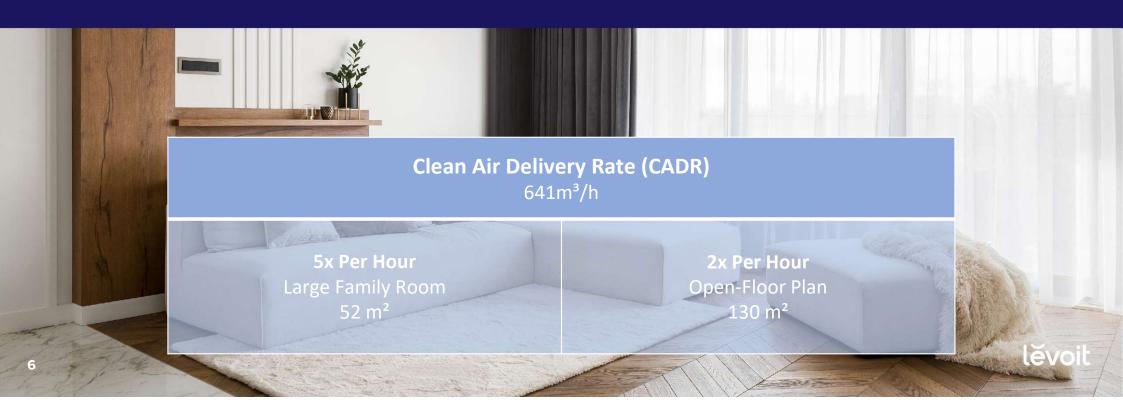

## **Refresh Large Spaces**

Designed to refresh large areas such as family rooms and open-floor plans, the air purifier can change the air in  $52 \text{ m}^2$  spaces 5x per hour\*.

\*When the air purifier is at its highest fan speed.