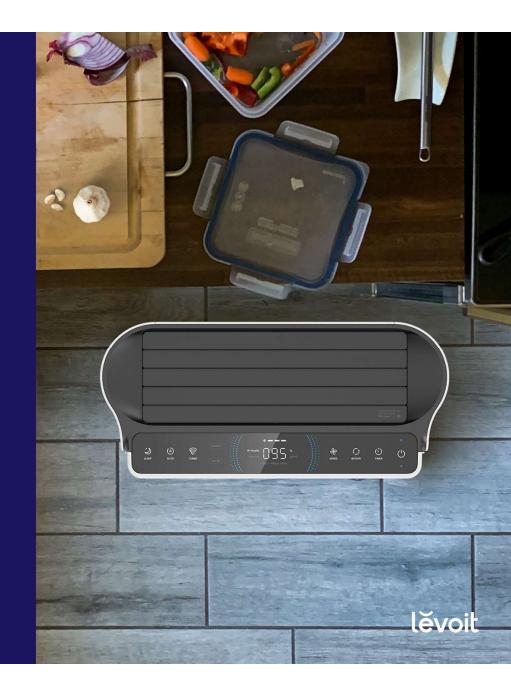

**Levoit EverestAir**Smart True HEPA Air <u>Purifier</u>

## **Levoit EverestAir**Smart True HEPA Air Purifier

Combining high-speed air circulation with rotating vents, the EverestAir can purify the largest rooms in your home. Levoit's new **AirSight Plus™ 2.0** Laser Dust Sensor detects PM1.0, PM2.5, and PM10 levels, providing you with a full report on your home's air quality.