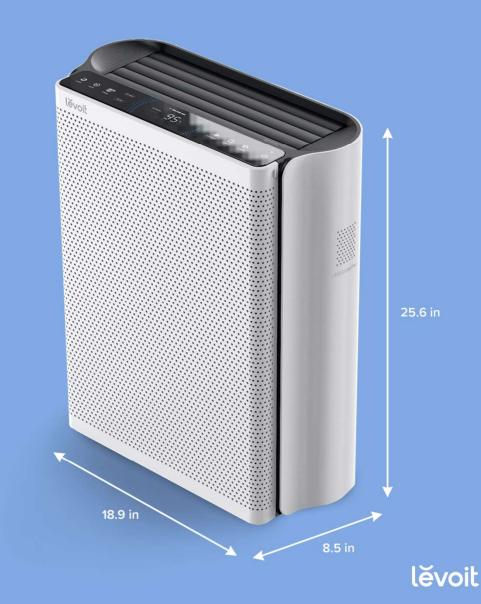

# **Every Home Needs Fresh Air**

With airborne pollution on the rise and seasonal allergies year-round, it's important to know you always have a healthy space at home.

**Dimensions:** 48 x 21.6 x 58.9 cm