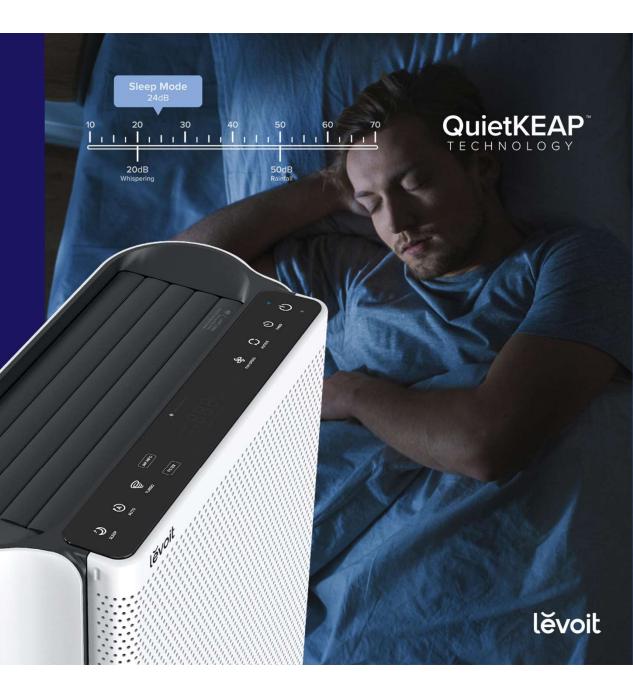

## Fall Asleep with Ease

Climb into bed knowing the EverestAir $^{\text{\tiny{M}}}$  is engineered to purify your entire space while keeping noise levels extremely low.

When the lights go down, the Light Sensor detects darkness and automatically turns off display lights to provide an optimal sleep environment.