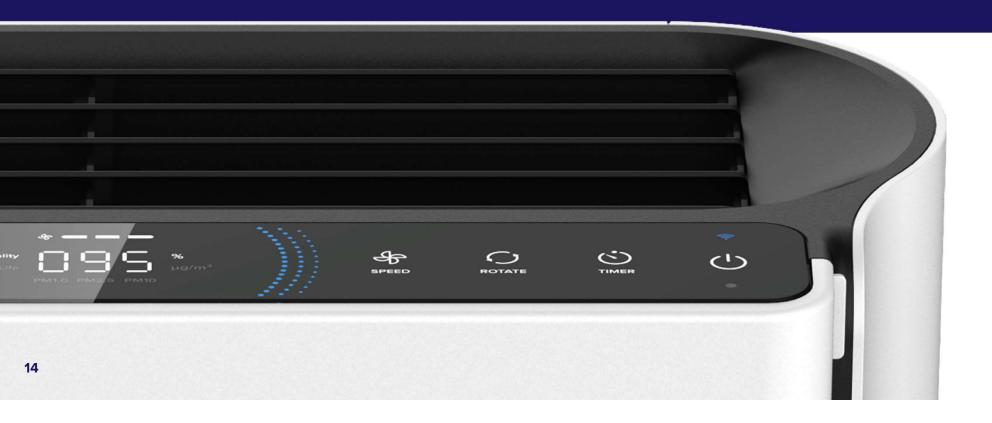

## What defines "air quality"?

The more particulate matter (PM) is in your air, such as airborne dust, pollen, smoke particles, etc., the lower your air quality will be. The EverestAir™ uses an advanced laser dust sensor to scan PM1.0, PM2.5, and PM10 levels, providing accurate air quality readings you can trust.

## **Air Quality Updates**

Two times more accurate than an infrared laser,

AirSight Plus™ Technology 2.0 uses a three-channel laser dust sensor to scan for airborne particles—
reading PM1.0, PM2.5, and PM10 levels, unlike traditional air purifiers that only scan for PM2.5. With real-time air quality notifications in VeSync, you can adjust the fan speed accordingly or let Auto Mode do it for you.