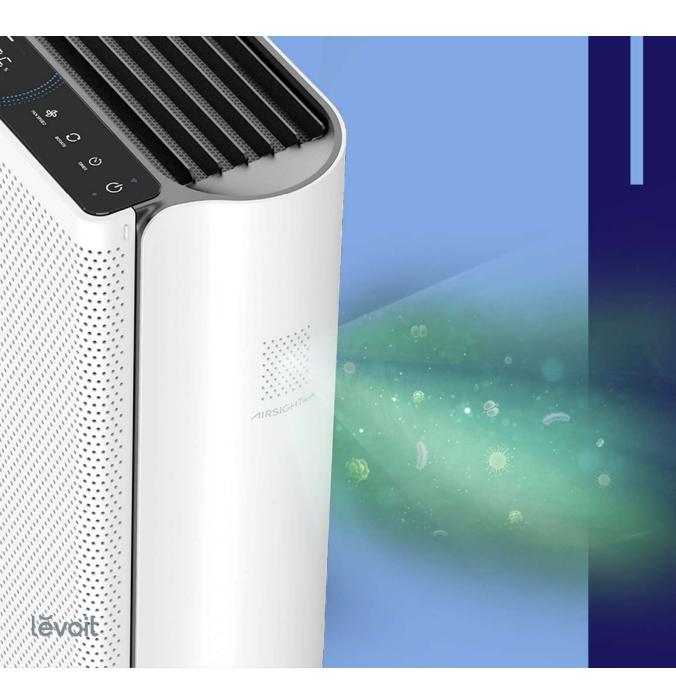

## What defines "air quality"?

The more particulate matter (PM) is in your air, such as airborne dust, pollen, smoke particles, etc., the lower your air quality will be. The EverestAir™ uses an advanced laser dust sensor to scan PM1.0, PM2.5, and PM10 levels, providing accurate air quality readings you can trust.

## **Air Quality Updates**

Two times more accurate than an infrared laser,

AirSight Plus™ Technology 2.0 uses a three-channel laser dust sensor to scan for airborne particles—
reading PM1.0, PM2.5, and PM10 levels, unlike traditional air purifiers that only scan for PM2.5. With real-time air quality notifications in VeSync, you can adjust the fan speed accordingly or let Auto Mode do it for you.

/IRSIGHTPLUS.