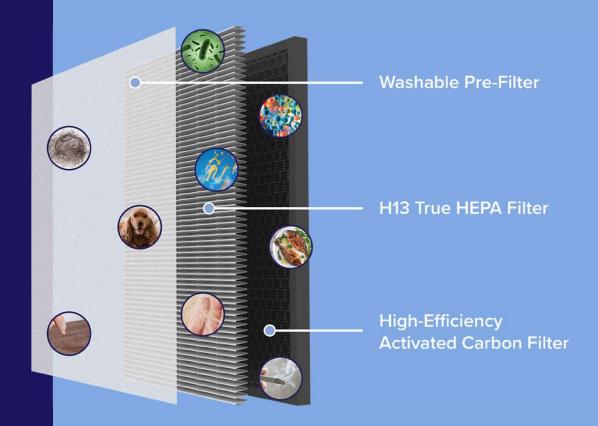

## **3-Stage Filtration**

Even though you can't see most allergens, they still lower your air quality. Find out what pollutants each filter removes from your atmosphere.

#### **Washable Pre-Filter**

Captures large particles like lint, fibers, hair, and pet fur.

#### H13 True HEPA Filter

Uses statically charged fibers to trap at least 99.97% of airborne particles 0.3 microns in size, including fine dust, smoke particles, pollen, and pet dander.

#### **High-Efficiency Activated Carbon Filter**

Filters odors, smoke, and compounds such as formaldehyde, benzene, ammonia, hydrogen sulfide, and VOCs.