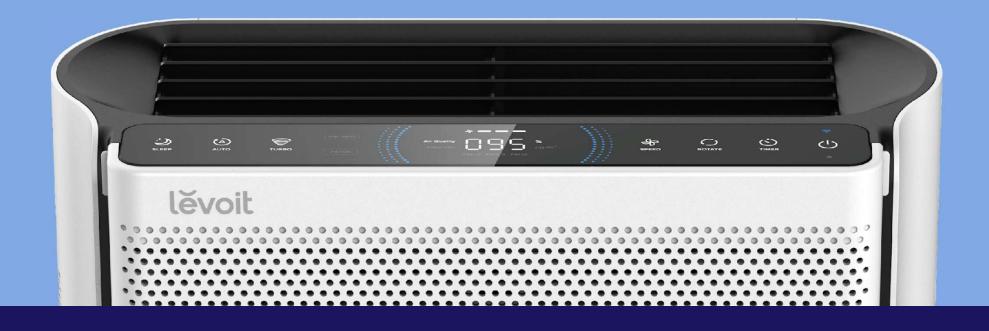

## What defines "air quality"?

The more particulate matter (PM) is in your air, such as airborne dust, pollen, smoke particles, etc., the lower your air quality will be. The EverestAir™ uses an advanced laser dust sensor to scan PM1.0, PM2.5, and PM10 levels, providing accurate air quality readings you can trust.

| Indicator Color | Air Quality | Auto Mode<br>Fan Speed | Air Quality<br>Percentage Range |
|-----------------|-------------|------------------------|---------------------------------|
|                 | Very Good   | Sleep Mode             | 90–100%                         |
|                 | Good        | Low                    | 80–89%                          |
| ( )             | Moderate    | Medium                 | 70–79%                          |
| ( )             | Bad         | High                   | 0–69%                           |

## **Air Quality Updates**

Two times more accurate than an infrared laser,

AirSight Plus™ Technology 2.0 uses a three-channel laser dust sensor to scan for airborne particles—
reading PM1.0, PM2.5, and PM10 levels, unlike traditional air purifiers that only scan for PM2.5. With real-time air quality notifications in VeSync, you can adjust the fan speed accordingly or let Auto Mode do it for you.