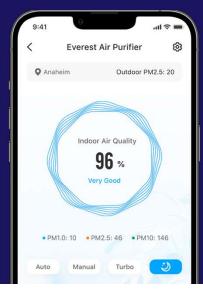

## What defines "air quality"?

The more particulate matter (PM) is in your air, such as airborne dust, pollen, smoke particles, etc., the lower your air quality will be. The EverestAir™ uses an advanced laser dust sensor to scan PM1.0, PM2.5, and PM10 levels, providing accurate air quality readings you can trust.

| Indicator Color | Air Quality | Auto Mode<br>Fan Speed | Air Quality<br>Percentage Range |
|-----------------|-------------|------------------------|---------------------------------|
|                 | Very Good   | Sleep Mode             | 90–100%                         |
|                 | Good        | Low                    | 80–89%                          |
| ( )             | Moderate    | Medium                 | 70–79%                          |
| ( )             | Bad         | High                   | 0–69%                           |

## **Air Quality Updates**

Two times more accurate than an infrared laser,

AirSight Plus™ Technology 2.0 uses a three-channel laser dust sensor to scan for airborne particles—
reading PM1.0, PM2.5, and PM10 levels, unlike traditional air purifiers that only scan for PM2.5. With real-time air quality notifications in VeSync, you can adjust the fan speed accordingly or let Auto Mode do it for you.