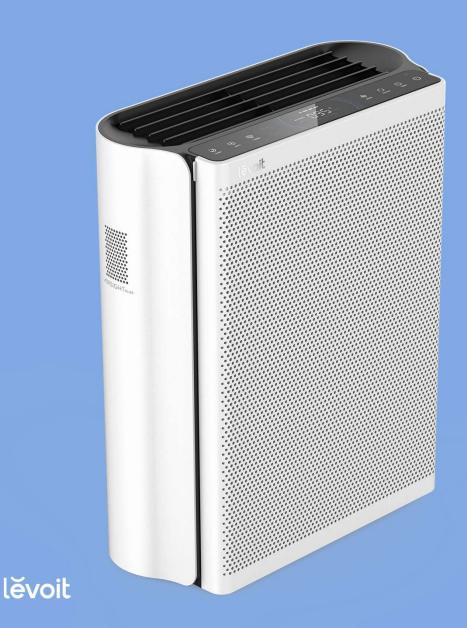

## **Levoit EverestAir**Smart True HEPA Air Purifier

Combining high-speed air circulation with rotating vents, the EverestAir can purify the largest rooms in your home. Levoit's new **AirSight Plus™ 2.0** Laser Dust Sensor detects PM1.0, PM2.5, and PM10 levels, providing you with a full report on your home's air quality.

## **Better Air Circulation**

Combining a powerful, high-speed motor with rotating vents, the EverestAir improves air circulation by sending clean air in all directions. Refresh the largest rooms in your home with our newest innovation in air purification.