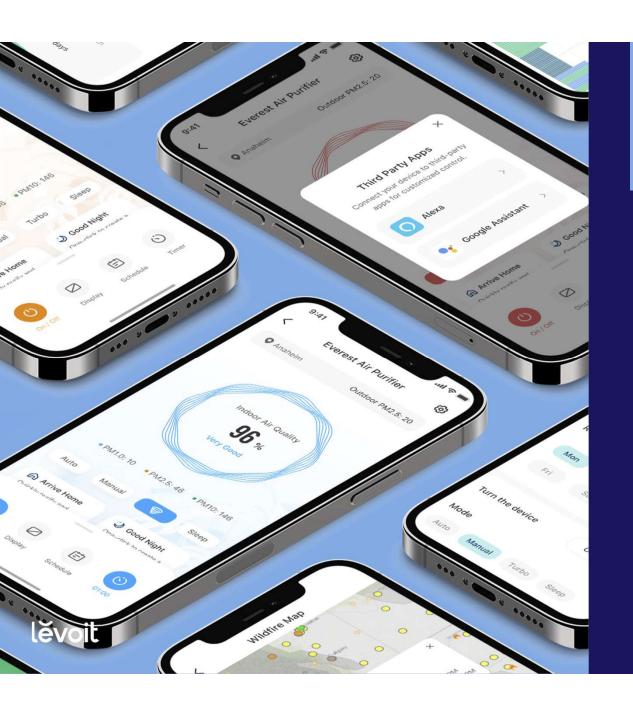

## **Smart Control**

Bring fresh air into your day-to-day life with complete control through the VeSync app.

- Control settings
- Check filter life
- Create schedules
- Set timers
- View real-time air quality updates
- Connect to voice control