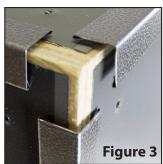

## Lid or Base Side Trim Replacement Instructions

(#6, 14, 62, 70)

What's Included: Lid or Base Side Trim

Tools Needed: Phillips head screwdriver



- Completely remove the screws from the Clamp (Figure 1) and one of the Corner Protectors that are currently on your footlocker. Loosen the screws on the remaining Corner Protector. (Figure 2) Set aside.
- 2. Carefully slide out the Side Trim from under the remaining Corner Protector with that was left in place. Discard. Replace with the new Side Trim piece. (Figure 3)
- 3. Replace the hardware that you removed in step one back in their original positions and tighten all screws.