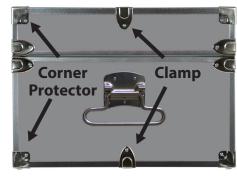

## Lid or Base Side Trim Replacement Instructions

(#6, 14, 62, 70)

What's Included: Lid or Base Side Trim

Tools Needed: Phillips head screwdriver



- Completely remove the screws from the Clamp (Figure 1) and one of the Corner Protectors that are currently on your footlocker. Loosen the screws on the remaining Corner Protector. (Figure 2) Set aside.
- 2. Carefully slide out the Side Trim from under the remaining Corner Protector with that was left in place. Discard. Replace with the new Side Trim piece. (Figure 3)
- 3. Replace the hardware that you removed in step one back in their original positions and tighten all screws.