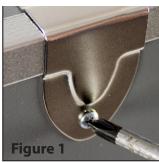

## Lid or Base Side Trim Replacement Instructions

(#6, 14, 62, 70)

What's Included: Lid or Base Side Trim

Tools Needed: Phillips head screwdriver



- Completely remove the screws from the Clamp (Figure 1) and one of the Corner Protectors that are currently on your footlocker. Loosen the screws on the remaining Corner Protector. (Figure 2) Set aside.
- 2. Carefully slide out the Side Trim from under the remaining Corner Protector with that was left in place. Discard. Replace with the new Side Trim piece. (Figure 3)
- 3. Replace the hardware that you removed in step one back in their original positions and tighten all screws.