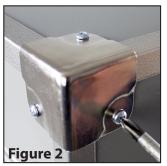

## Lid or Base Side Trim Replacement Instructions

(#6, 14, 62, 70)

What's Included: Lid or Base Side Trim

Tools Needed: Phillips head screwdriver



- Completely remove the screws from the Clamp (Figure 1) and one of the Corner Protectors that are currently on your footlocker. Loosen the screws on the remaining Corner Protector. (Figure 2) Set aside.
- 2. Carefully slide out the Side Trim from under the remaining Corner Protector with that was left in place. Discard. Replace with the new Side Trim piece. (Figure 3)
- 3. Replace the hardware that you removed in step one back in their original positions and tighten all screws.