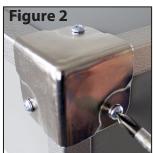

## Lid or Base Front or Back Trim Replacement Instructions

(#3, 10, 59, 66)

What's Included: Lid or Base/Front or Back Trim

Tools Needed: Phillips head screwdriver

- Loosen but don't remove the screws from the two Clamps (Figure 1) and one of the Corner Protectors (Figure 2) that are currently on your footlocker. Set aside.
- 2. Carefully slide out the Trim piece from under the remaining Corner Protector that was left in place. Discard. Replace with the new Trim piece. (Figure 3)
- 3. Tighten remaining corner protector.
- 4. Replace the 2 clamps and corner protector that you removed in step one, back into their original positions.