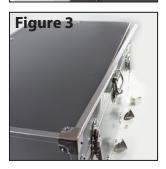

## Lid or Base Front or Back Trim Replacement Instructions

(#3, 10, 59, 66)

What's Included: Lid or Base/Front or Back Trim

Tools Needed: Phillips head screwdriver

- Loosen but don't remove the screws from the two Clamps (Figure 1) and one of the Corner Protectors (Figure 2) that are currently on your footlocker. Set aside.
- 2. Carefully slide out the Trim piece from under the remaining Corner Protector that was left in place. Discard. Replace with the new Trim piece. (Figure 3)
- 3. Tighten remaining corner protector.
- 4. Replace the 2 clamps and corner protector that you removed in step one, back into their original positions.