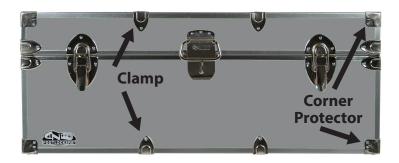

## Lid or Base Front or Back Trim Replacement Instructions

(#3, 10, 59, 66)

What's Included: Lid or Base/Front or Back Trim

Tools Needed: Phillips head screwdriver

- Loosen but don't remove the screws from the two Clamps (Figure 1) and one of the Corner Protectors (Figure 2) that are currently on your footlocker. Set aside.
- 2. Carefully slide out the Trim piece from under the remaining Corner Protector that was left in place. Discard. Replace with the new Trim piece. (Figure 3)
- 3. Tighten remaining corner protector.
- 4. Replace the 2 clamps and corner protector that you removed in step one, back into their original positions.