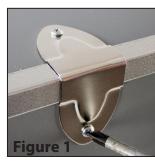

## Lid or Base Front or Back Trim Replacement Instructions

(#3, 10, 59, 66)

What's Included: Lid or Base/Front or Back Trim

Tools Needed: Phillips head screwdriver

- Loosen but don't remove the screws from the two Clamps (Figure 1) and one of the Corner Protectors (Figure 2) that are currently on your footlocker. Set aside.
- 2. Carefully slide out the Trim piece from under the remaining Corner Protector that was left in place. Discard. Replace with the new Trim piece. (Figure 3)
- 3. Tighten remaining corner protector.
- 4. Replace the 2 clamps and corner protector that you removed in step one, back into their original positions.