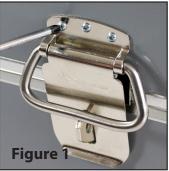

## Center Latch with Handle Replacement Instructions (#51)

What's Included: Center Latch, Center Handle Piece, 6 screws (extras included)

Tools Needed: Phillips head screwdriver

- 1. Remove the three screws from the top Center Handle piece and disgard. (Figure 1)
- 2. Lift up the hasp to access 3 additional screws. Remove the three screws from the bottom Center Handle piece and disgard. (Figure 2)
- 3. IF NECESSARY, remove the four screws from the bottom Center Latch Piece on the base of the trunk. Replace with the new piece and reattach with 4 replacement screws. (Figure 3)
- Place the new Center Latch and Center Handle pieces in place and screw back on your trunk in their original positions using the replacement screws provided.