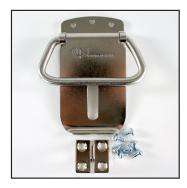

## Center Latch with Handle Replacement Instructions (#51)

What's Included: Center Latch, Center Handle Piece, 6 screws (extras included)

Tools Needed: Phillips head screwdriver

- 1. Remove the three screws from the top Center Handle piece and disgard. (Figure 1)
- 2. Lift up the hasp to access 3 additional screws. Remove the three screws from the bottom Center Handle piece and disgard. (Figure 2)
- 3. IF NECESSARY, remove the four screws from the bottom Center Latch Piece on the base of the trunk. Replace with the new piece and reattach with 4 replacement screws. (Figure 3)
- Place the new Center Latch and Center Handle pieces in place and screw back on your trunk in their original positions using the replacement screws provided.