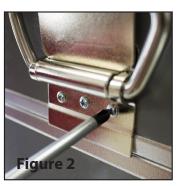

## Center Latch with Handle Replacement Instructions (#51)

What's Included: Center Latch, Center Handle Piece, 6 screws (extras included)

Tools Needed: Phillips head screwdriver

- 1. Remove the three screws from the top Center Handle piece and disgard. (Figure 1)
- 2. Lift up the hasp to access 3 additional screws. Remove the three screws from the bottom Center Handle piece and disgard. (Figure 2)
- 3. IF NECESSARY, remove the four screws from the bottom Center Latch Piece on the base of the trunk. Replace with the new piece and reattach with 4 replacement screws. (Figure 3)
- Place the new Center Latch and Center Handle pieces in place and screw back on your trunk in their original positions using the replacement screws provided.