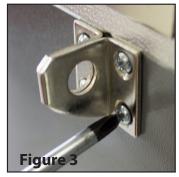

## Center Latch with Handle Replacement Instructions (#51)

What's Included: Center Latch, Center Handle Piece, 6 screws (extras included)

Tools Needed: Phillips head screwdriver

- 1. Remove the three screws from the top Center Handle piece and disgard. (Figure 1)
- 2. Lift up the hasp to access 3 additional screws. Remove the three screws from the bottom Center Handle piece and disgard. (Figure 2)
- 3. IF NECESSARY, remove the four screws from the bottom Center Latch Piece on the base of the trunk. Replace with the new piece and reattach with 4 replacement screws. (Figure 3)
- Place the new Center Latch and Center Handle pieces in place and screw back on your trunk in their original positions using the replacement screws provided.