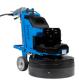

## P650Y PLANETARY GRINDER

| TECHNICAL SPI         | ECS UK/WORLD     |
|-----------------------|------------------|
| Voltage               | 400V three phase |
| Amps                  | 15.6 amps        |
| Power Output          | 7.5kw / 10hp     |
| Power Frequency       | 50/60HZ          |
| Twist Lock Plug       | 50Amp CS8265C    |
| Motor Speed           | 0 - 1800rpm      |
| Grinding Head Speed   | 0 - 1800rpm      |
| Planetary Plate Speed | 0 - 350rpm       |
| Display               | LED Digital RPM  |
| Drive                 | Steel Gear       |
| Grinding Width        | 25.7" (550mm)    |
| Head Diameter         | 9.8" (230mm)     |
| Grinding Heads        | 3                |
| Water Tank            | 7.9 gal (30L)    |
| Vacuum Port           | 2" (50mm)        |
| Length                | 38.2" (970mm)    |
| Width                 | 25.7" (650mm)    |
| Height                | 37.4" (950mm)    |
| Weight                | 660 lbs (300kg)  |
|                       |                  |

## INNOVATECH'S HIGH PRODUCTIVITY 3-HEADED, GEAR DRIVEN, PLANETARY GRINDER

Innovatech's Predator Concrete Grinders are manufactured with some of the highest standards in the industry, making them extremely reliable, productive, balanced and easy to use for any operator.

## **FEATURES**

- Precision balanced 3-head planetary design
- Exceptional balance
- Heavy-duty steel frame
- Easy height adjustment handle
- · Assortment of tooling available
- Easy on-site maintenance or repair with standard tools
- Variable speed control
- Forward/reverse grinding
- Integrated water tank
- Integrated Lift Points
- Bright LED worklight included
- Slide Mag or 3 hole tooling plates
- · Additional weight included (77lbs 35kg)