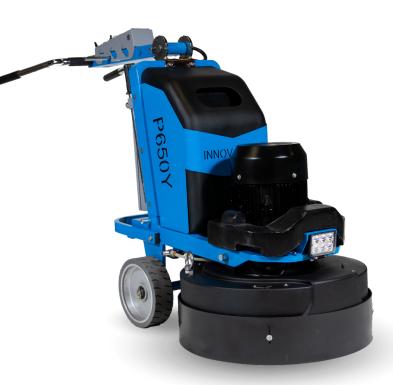

## P650Y PLANETARY GRINDER

| TECHNICAL SPI         | ECS UK/WORLD     |
|-----------------------|------------------|
| Voltage               | 400V three phase |
| Amps                  | 15.6 amps        |
| Power Output          | 7.5kw / 10hp     |
| Power Frequency       | 50/60HZ          |
| Twist Lock Plug       | 50Amp CS8265C    |
| Motor Speed           | 0 - 1800rpm      |
| Grinding Head Speed   | 0 - 1800rpm      |
| Planetary Plate Speed | 0 - 350rpm       |
| Display               | LED Digital RPM  |
| Drive                 | Steel Gear       |
| Grinding Width        | 25.7" (550mm)    |
| Head Diameter         | 9.8" (230mm)     |
| Grinding Heads        | 3                |
| Water Tank            | 7.9 gal (30L)    |
| Vacuum Port           | 2" (50mm)        |
| Length                | 38.2" (970mm)    |
| Width                 | 25.7" (650mm)    |
| Height                | 37.4" (950mm)    |
| Weight                | 660 lbs (300kg)  |
|                       |                  |

## INNOVATECH'S HIGH PRODUCTIVITY 3-HEADED, GEAR DRIVEN, PLANETARY GRINDER

Innovatech's Predator Concrete Grinders are manufactured with some of the highest standards in the industry, making them extremely reliable, productive, balanced and easy to use for any operator.

## **FEATURES**

- Precision balanced 3-head planetary design
- Exceptional balance
- Heavy-duty steel frame
- Easy height adjustment handle
- · Assortment of tooling available
- Easy on-site maintenance or repair with standard tools
- Variable speed control
- Forward/reverse grinding
- Integrated water tank
- Integrated Lift Points
- Bright LED worklight included
- Slide Mag or 3 hole tooling plates
- · Additional weight included (77lbs 35kg)