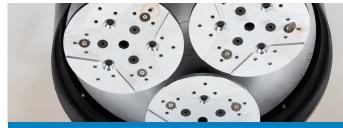

## **FEATURES**

- · Precision balanced 3-head planetary design
- · Exceptional balance
- · Heavy-duty steel frame
- · Easy height adjustment handle
- · Assortment of tooling available
- · Easy on-site maintenance or repair with standard tools
- · Variable speed control
- · Forward/reverse grinding
- · Integrated water tank
- · Bright LED work light included
- · Slide Mag or 3 hole tooling plates
- · Additional weight included (77lbs 35kg)