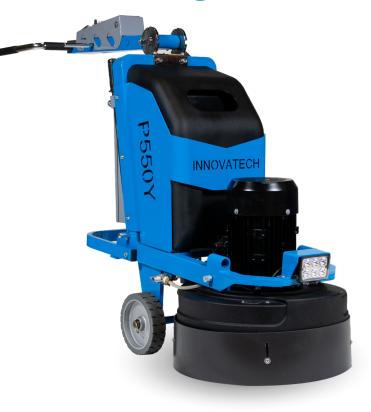

## **P550Y**

| <br> | <br>_ |         |
|------|-------|---------|
|      |       |         |
|      | . IIK | / WORLD |

| Voltage                    | 400V - three phase |  |
|----------------------------|--------------------|--|
| Amps                       | 11.7 amps          |  |
| Power Output               | 3.7kw / 5hp        |  |
| Power Frequency            | 50/60HZ            |  |
| Twist Lock Plug            | 30Amp NEMA L6-30P  |  |
| Motor Speed                | 0 - 1800rpm        |  |
| <b>Grinding Head Speed</b> | 0 - 1500rpm        |  |
| Planetary Plate Speed      | 0 - 540rpm         |  |
| Display                    | LED Digital RPM    |  |
| Drive                      | Steel Gear         |  |
| Grinding Width             | 21.7" (550mm)      |  |
| Head Diameter              | 9" (230mm)         |  |
| <b>Grinding Heads</b>      | 3                  |  |
| Water Tank                 | 7.9 gal (30L)      |  |
| Vacuum Port                | 2" (50mm)          |  |
| Length                     | 38.2" (970mm)      |  |
| Width                      | 21.7" (550mm)      |  |
| Height                     | 33.5" (850mm)      |  |
| Weight                     | 369 lbs (180kg)    |  |
|                            |                    |  |

## **INNOVATECH'S HIGH PRODUCTIVITY 3-HEADED, GEAR DRIVEN, PLANETARY GRINDER**

Innovatech's Predator Concrete Grinders are manufactured with some of the highest standards in the industry, making them extremely reliable, productive, balanced and easy to use for any operator.

## **FEATURES**

- · Precision balanced 3-head planetary design
- · Exceptional balance
- · Heavy-duty steel frame
- · Easy height adjustment handle
- · Assortment of tooling available
- · Easy on-site maintenance or repair with standard tools
- · Variable speed control
- · Forward/reverse grinding
- · Integrated water tank
- · Bright LED work light included
- · Slide Mag or 3 hole tooling plates
- · Additional weight included (77lbs 35kg)