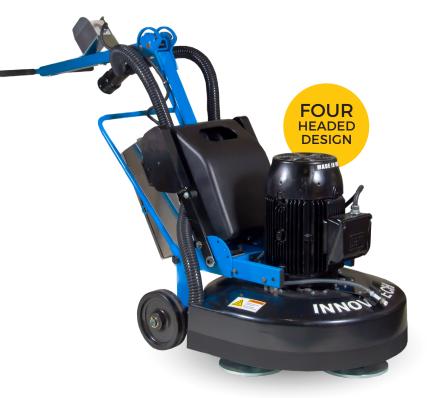

## **FEATURES**

- · 32" working width
- · 4-head planetary design
- · Variable speed
- · Forward & reverse setting
- · American made
- · Belt driven
- · High production rates
- · Swing weight & travel wheel available
- · Uses SlideMag quick-change diamond tooling
- · Fully compatible with the iShine Floor System
- · Simple adjustment to level to the floor surface
- · Dust-free when used with suitable dust extractor