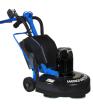

arks left by conventional grinding methods. These grinders are manufactured with the highest standards in the industry, making them extremely reliable, productive, balanced and easy to use for any operator.

With the addition of the versatile weight package and the new drive system (NDX), the P32NDX is ready to handle the toughest grinding jobs and polish floors with ease.

## **FEATURES**

- · 32" working width
- · 4-head planetary design
- · Variable speed
- · Forward & reverse setting
- · American made
- · Belt driven
- · High production rates
- · Swing weight & travel wheel available
- · Uses SlideMag quick-change diamond tooling
- · Fully compatible with the iShine Floor System
- · Simple adjustment to level to the floor surface
- · Dust-free when used with suitable dust extractor







P2400

P32N

P32NDX