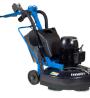

ks left by conventional grinding methods. These grinders are manufactured with the highest standards in the industry, making them extremely reliable, productive, balanced and easy to use for any operator.

With the addition of the versatile weight package and the new drive system (NDX), the P32NDX is ready to handle the toughest grinding jobs and polish floors with ease.

## **FEATURES**

- · 32" working width
- · 4-head planetary design
- · Variable speed
- · Forward & reverse setting
- · American made
- · Belt driven
- · High production rates
- · Swing weight & travel wheel available
- · Uses SlideMag quick-change diamond tooling
- · Fully compatible with the iShine Floor System
- · Simple adjustment to level to the floor surface
- · Dust-free when used with suitable dust extractor







P2400

P32N

P32NDX