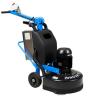

marks left by conventional grinding methods. These grinders are manufactured with the highest standards in the industry, making them extremely reliable, productive, balanced and easy to use for any operator.

With the addition of the versatile weight package and the new drive system (NDX), the P32NDX is ready to handle the toughest grinding jobs and polish floors with ease.

## **FEATURES**

- · 32" working width
- · 4-head planetary design
- · Variable speed
- · Forward & reverse setting
- · American made
- · Belt driven
- · High production rates
- · Swing weight & travel wheel available
- · Uses SlideMag quick-change diamond tooling
- · Fully compatible with the iShine Floor System
- · Simple adjustment to level to the floor surface
- · Dust-free when used with suitable dust extractor







P2400

P32N

P32NDX