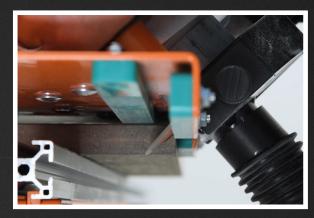

## Perfect jolly is the new accessory from Battipav, for 45 ° cuts on tiles and slabs of any size. Easy to use and carry directly on construction site.

MACCHINE PER EDILIZIA | MACHINES FOR BUILDING

Adjustable bevel depth, with maximum cutting height of 21 mm, disc cover with dust extraction.

Strong structure, precise and fluid sliding with polyethylene pads, practical and comfortable handles on which to apply the pressure necessary for advancement.

Adjustable cut for inclinations from 40° to 50°.