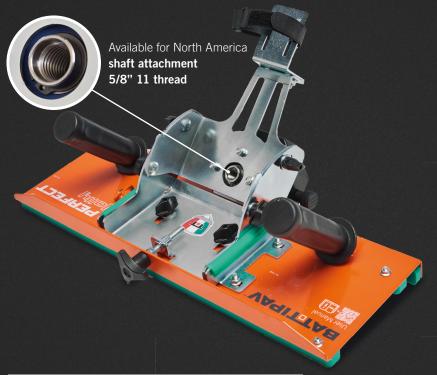

| PERFECT JOLLY             | Art. <b>11401</b>  | Art. <b>USA11401</b>     |
|---------------------------|--------------------|--------------------------|
| CUTTING LENGTH            | ∞                  | ∞                        |
| MAX CUTTING THICKNESS     | 21 mm              | 0.83 in                  |
| CUTTING ANGLE RANGE       | 40° - 50°          | 40° - 50°                |
| SHAFT ATTACHMENT          | M14                | 5/8" 11 thread           |
| PACKING DIMENSIONS        | 530 x 340 x 255 mm | 20.87 x 13.39 x 10.04 in |
| RECOMMENDED DISC DIAMETER | Ø 115 mm           | Ø 4.53 in - hole 7/8"    |
| NET WEIGHT                | 4,9 Kg             | 10.93 Lb                 |