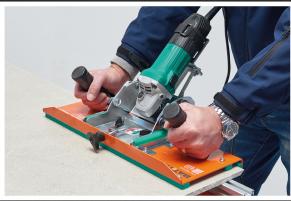

## Perfect jolly is the new accessory from Battipav, for 45 ° cuts on tiles and slabs of any size. Easy to use and carry directly on construction site.

MACCHINE PER EDILIZIA | MACHINES FOR BUILDING

Adjustable bevel depth, with maximum cutting height of 21 mm, disc cover with dust extraction.

Strong structure, precise and fluid sliding with polyethylene pads, practical and comfortable handles on which to apply the pressure necessary for advancement.

Adjustable cut for inclinations from 40° to 50°.