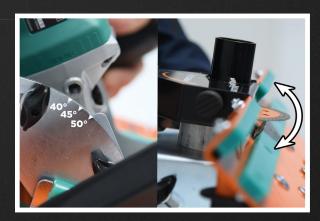

## Perfect jolly is the new accessory from Battipav, for 45 ° cuts on tiles and slabs of any size. Easy to use and carry directly on construction site.

MACCHINE PER EDILIZIA | MACHINES FOR BUILDING

Adjustable bevel depth, with maximum cutting height of 21 mm, disc cover with dust extraction.

Strong structure, precise and fluid sliding with polyethylene pads, practical and comfortable handles on which to apply the pressure necessary for advancement.

Adjustable cut for inclinations from 40° to 50°.