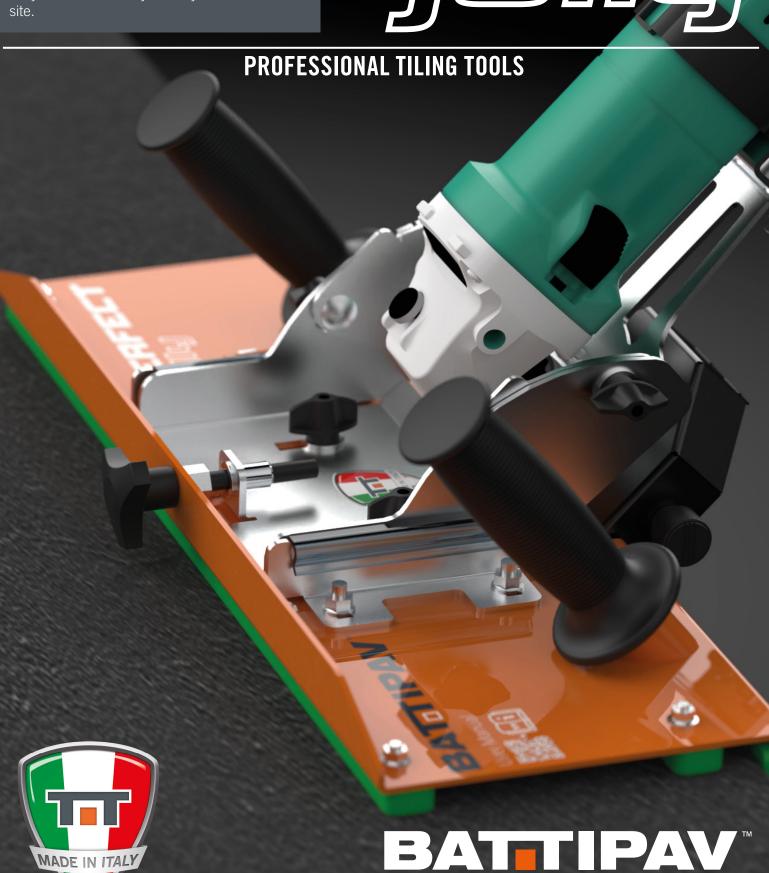

## Perfect jolly is the new accessory from Battipav, for 45 ° cuts on tiles and slabs of any size. Easy to use and carry directly on construction site.

MACCHINE PER EDILIZIA | MACHINES FOR BUILDING

Adjustable bevel depth, with maximum cutting height of 21 mm, disc cover with dust extraction.

Strong structure, precise and fluid sliding with polyethylene pads, practical and comfortable handles on which to apply the pressure necessary for advancement.

Adjustable cut for inclinations from 40° to 50°.