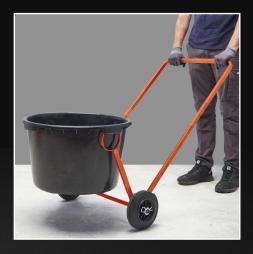

## UNIVERSAL MIXER

MACCHINE PER EDILIZIA | MACHINES FOR BUILDING

Two speed mechanical gear lever

Material should be poured directly on the steel cover for the correct mixing.

Practical carriage allows to transport easily the full bucket of mixed material on the working site.