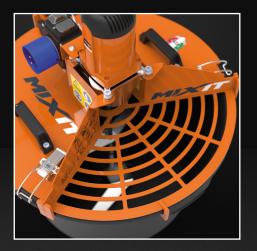

## SPECIAL WHIP

The whip supplied with the mixer has been designed and tested to mix the most common materials, such as cement, glue for tiles, screeds, premixed plasters, grout for joints.

A safety switch prevents the motor to start when the mixing head is not in the right position.