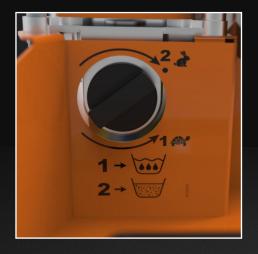

## UNIVERSAL MIXER

MACCHINE PER EDILIZIA | MACHINES FOR BUILDING

Two speed mechanical gear lever

Material should be poured directly on the steel cover for the correct mixing.

Practical carriage allows to transport easily the full bucket of mixed material on the working site.