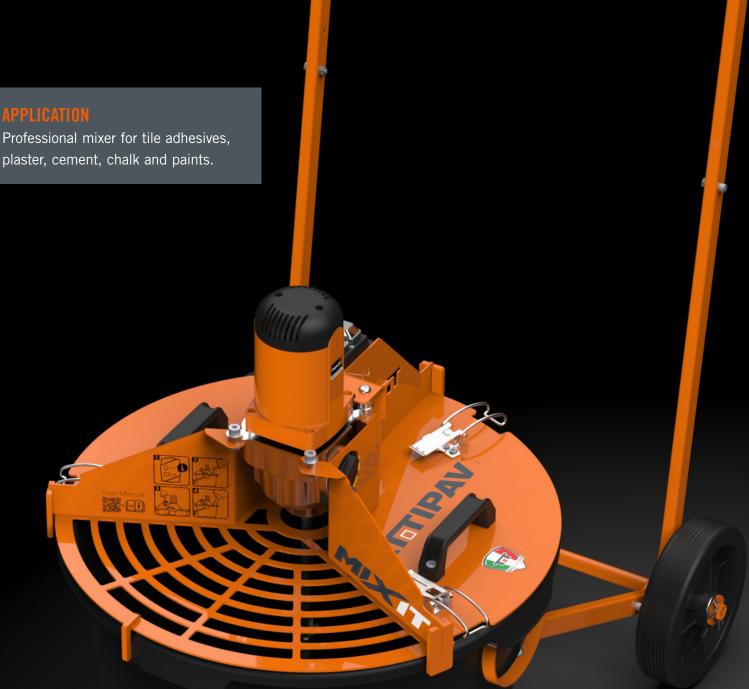

## UNIVERSAL MIXER

MACCHINE PER EDILIZIA | MACHINES FOR BUILDING

Two speed mechanical gear lever

Material should be poured directly on the steel cover for the correct mixing.

Practical carriage allows to transport easily the full bucket of mixed material on the working site.

## SPECIAL WHIP

The whip supplied with the mixer has been designed and tested to mix the most common materials, such as cement, glue for tiles, screeds, premixed plasters, grout for joints.

A safety switch prevents the motor to start when the mixing head is not in the right position.