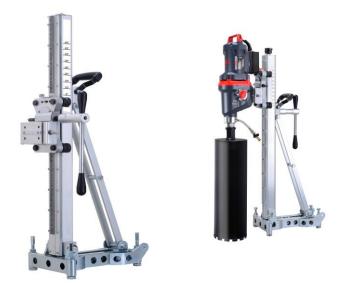

#### **AGP S350**

Dove Tail Quick-release motor clamp

Can be used for Handheld with Extra Clamp

Precision roller guidance with fine adjustment

Spirit Levels / Tilt capability with scale

Can be fixed with Vacuum Base

Max Capacity 350mm + Spacer Block 550mm

Weight 16.6kg

Dimensions L435 x W245 x H984mm