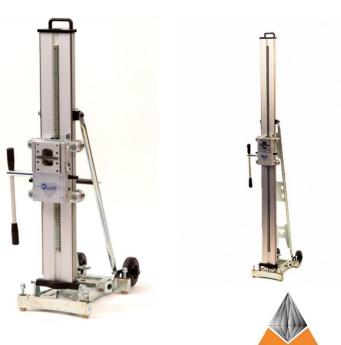

## Diacom Profi Extra

**Fixed Clamp** 

Precision roller guidance with fine adjustment

Spirit Levels / Tilt capability with scale/ Wheel Kit

Can be Fixed with Vacuum Base or Acro System

Max Capacity 700mm with 200mm Spacer

Weight 25kg

Dimensions L430 x W300 x H1100mm

2M Column Available

For larger Drilling and options please contact us

www.accura.ie 01 610 5055 info@accura.ie