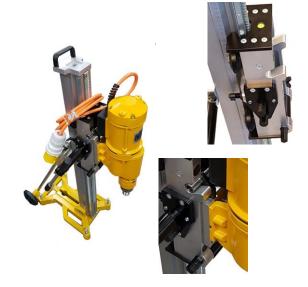

### Diacom Profi Maxi MKII QR

Quick-release clamp

Precision roller guidance with fine adjustment

Spirit Levels / Tilt capability with scale/ Wheel Kit

Can be used fixed Vacuum Base or Acro System

Max Capacity 400mm + Spacer 600mm

Weight 20kg

Dimensions L420 x W270 x H1080mm