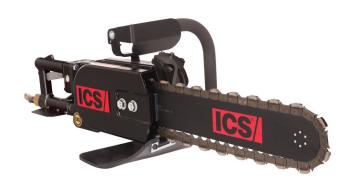

## 701-A Pneumatic Power Cutter

The ICS 701-A is built tough to stand up to everyday use in the harsh environment of concrete and utility pipe cutting. Equipped with an integrated water delivery system that continuously supplies water to the blade, the unique versatility of the ICS 701-A power cutter includes the ability to make deep plunge cuts, perfect corners, a single cut from one side and an endless variety of irregular shapes. Cut with ease, speed and portability through Reinforced Concrete, Brick, Block, Concrete Pipe, Ductile Iron, Cast Iron, Natural Stone and more. The ICS dynamic pneumatic power cutter is designed to cut through walls, floors, pipe and columns in a single pass