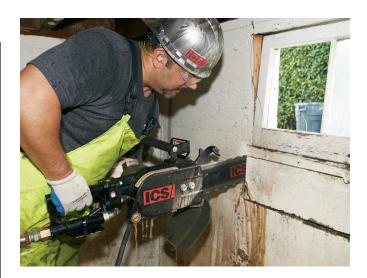

## 701-A Pneumatic Power Cutter

The ICS 701-A is built tough to stand up to everyday use in the harsh environment of concrete and utility pipe cutting. Equipped with an integrated water delivery system that continuously supplies water to the blade, the unique versatility of the ICS 701-A power cutter includes the ability to make deep plunge cuts, perfect corners, a single cut from one side and an endless variety of irregular shapes. Cut with ease, speed and portability through Reinforced Concrete, Brick, Block, Concrete Pipe, Ductile Iron, Cast Iron, Natural Stone and more. The ICS dynamic pneumatic power cutter is designed to cut through walls, floors, pipe and columns in a single pass