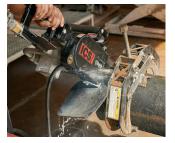

## 701-A Pneumatic Power Cutter

The ICS 701-A is built tough to stand up to everyday use in the harsh environment of concrete and utility pipe cutting. Equipped with an integrated water delivery system that continuously supplies water to the blade, the unique versatility of the ICS 701-A power cutter includes the ability to make deep plunge cuts, perfect corners, a single cut from one side and an endless variety of irregular shapes. Cut with ease, speed and portability through Reinforced Concrete, Brick, Block, Concrete Pipe, Ductile Iron, Cast Iron, Natural Stone and more. The ICS dynamic pneumatic power cutter is designed to cut through walls, floors, pipe and columns in a single pass