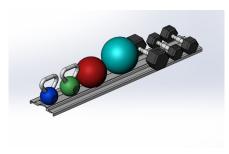

#### **KEY FEATURES**

- · Dual adjustment columns rotate 360° to allow unrestricted movement in multiple planes.
- Choice of 23 vertical positions through a range of 64" clearly marked 1-23.
- Multi-position chin bar accommodates optional suspension bracket for suspension training
- · Foot platform assists access to chin bar and retracts when not
- · Optional storage trays accommodate dumbbells, kettlebells, and medicine balls

## **USER AMENITIES**

- Step-by-step exercise chart with easy to follow user instructions.
- · Integrated accessory storage.

Foot Platform - extended

Optional storage trays