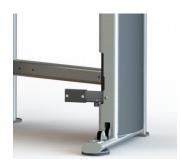

#### **KEY FEATURES**

- · Dual adjustment columns rotate 360° to allow unrestricted movement in multiple planes.
- Choice of 23 vertical positions through a range of 64" clearly marked 1-23.
- Multi-position chin bar accommodates optional suspension bracket for suspension training
- · Foot platform assists access to chin bar and retracts when not
- · Optional storage trays accommodate dumbbells, kettlebells, and medicine balls

## **USER AMENITIES**

- Step-by-step exercise chart with easy to follow user instructions.
- · Integrated accessory storage.

Foot Platform - extended

Optional storage trays