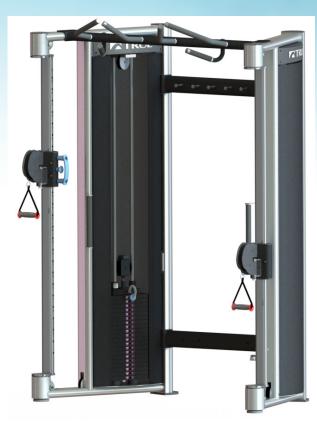

# XFT-900 Functional Trainer

Featuring unique rotating vertical adjustment columns, the XFT-900 allows unrestricted movements in multiple planes making it the ideal tool for sports performance, athletic conditioning, fitness and personal training, and rehabilitation.

#### **KEY FEATURES**

- · Dual adjustment columns rotate 360° to allow unrestricted movement in multiple planes.
- Choice of 23 vertical positions through a range of 64" clearly marked 1-23.
- Multi-position chin bar accommodates optional suspension bracket for suspension training
- · Foot platform assists access to chin bar and retracts when not
- · Optional storage trays accommodate dumbbells, kettlebells, and medicine balls