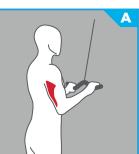

#### A END STATIONS (MAX 2 / MIN 0)

- Single Adjustable Cable Column TMS0070 | 170 lb/85 lb resistance or 250 lb/125 lb resistance
- Biceps Curl TMS0600 | 170 lb
- Triceps Extension TMS0500 | 170 lb

### BICEPS CURL TMS0600

Space efficient biceps curl station.