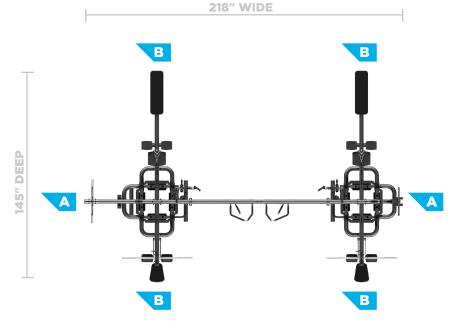

#### 8 WEIGHT STACK DIMENSIONS 218" WIDE x 145" DEEP x 96" TALL

6 WEIGHT STACK DIMENSIONS 218" WIDE x 103" DEEP x 96" TALL