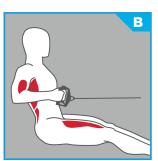

ustable Cable Column TMS0070 | 170 lb/85 lb resistance or 250 lb/125 lb resistance
- Biceps Curl TMS0600 | 170 lb
- Triceps Extension TMS0500 | 170 lb

#### **B** SIDE STATIONS (MAX 4 / MIN 2)

- Lat Pulldown TMS1100 | 210 lb or 310 lb
- Seated Low Row TMS1200 | 210 lb or 310 lb



## **TMS8000 MODULAR SYSTEM**

#### **8 WEIGHT STACK CONFIGURATION**

(Fits in center of room)



**TRUE** 

A END STATIONS SINGLE CABLE COLUMN BICEPS CURL TRICEPS EXTENSION

B SIDE STATIONS LAT PULLDOWN SEATED LOW ROW

#### 8 WEIGHT STACK DIMENSIONS 218" WIDE x 145" DEEP x 96" TALL

6 WEIGHT STACK DIMENSIONS 218" WIDE x 103" DEEP x 96" TALL

#### 6 WEIGHT STACK CONFIGURATION (Fits up against mirror or wall)



#### LAT PULLDOWN TMS1100

Adjustable thigh pad assembly with elevated weight stack for easy access.



#### SEATED LOW ROW TMS1200

Elevated seat position minimizes floor space.



#### SINGLE ADJUSTABLE CABLE COLUMN TMS0070

Single adjustable cable column with swivel pulley housing and easy lift handle. 25 different positions.



### BICEPS CURL TMS0600

Space efficient biceps curl station.



#### TRICEPS EXTENSION TMS0500

Triceps station with comfortable upholstered back support pad.