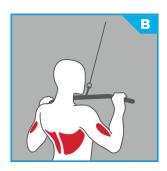

#### LAT PULLDOWN TMS1100

Adjustable thigh pad assembly with elevated weight stack for easy access.