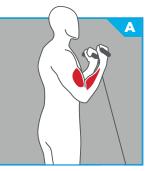

#### A END STATIONS (MAX 2 / MIN 0)

- Single Adjustable Cable Column TMS0070 | 170 lb/85 lb resistance or 250 lb/125 lb resistance
- Biceps Curl TMS0600 | 170 lb
- Triceps Extension TMS0500 | 170 lb

### BICEPS CURL TMS0600

Space efficient biceps curl station.