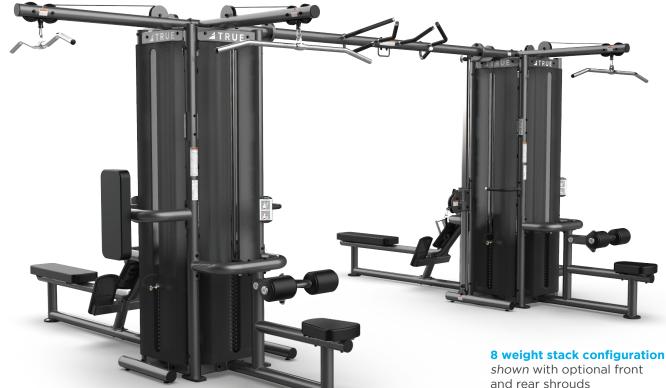

#### **8 WEIGHT STACK CONFIGURATION**

(Fits in center of room)

**TRUE** 

A END STATIONS SINGLE CABLE COLUMN BICEPS CURL TRICEPS EXTENSION

B SIDE STATIONS LAT PULLDOWN SEATED LOW ROW