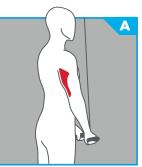

#### A END STATIONS (MAX 2 / MIN 0)

- Single Adjustable Cable Column TMS0070 | 170 lb/85 lb resistance or 250 lb/125 lb resistance
- Biceps Curl TMS0600 | 170 lb
- Triceps Extension TMS0500 | 170 lb

#### TRICEPS EXTENSION TMS0500

Triceps station with comfortable upholstered back support pad.