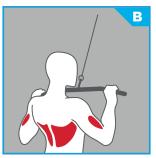

### B SIDE STATIONS (MAX 2 / MIN 1)

- Lat Pulldown TMS1100 | 210 lb or 310 lb
- Seated Low Row TMS1200 | 210 lb or 310 lb

## **B** SIDE STATIONS

**LAT PULLDOWN SEATED LOW ROW** 

### LAT **PULLDOWN TMS1100**

Adjustable thigh pad assembly with elevated weight stack for easy access.

**SEATED LOW ROW TMS1200** 

Elevated seat position minimizes floor space.