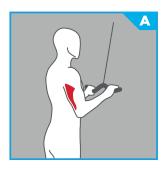

#### A END STATIONS (MAX 1 / MIN 0)

- Single Adjustable Cable Column TMS0070 | 170 lb/85 lb resistance or 250 lb/125 lb resistance
- Biceps Curl TMS0600 | 170 lb
- Triceps Extension TMS0500 | 170 lb

## A END STATIONS

**SINGLE CABLE COLUMN BICEPS CURL** TRICEPS EXTENSION

**TRICEPS EXTENSION TMS0500** 

Triceps station with comfortable upholstered back support pad.

truefitness.com | 800.426.6570 | 636.272.7100