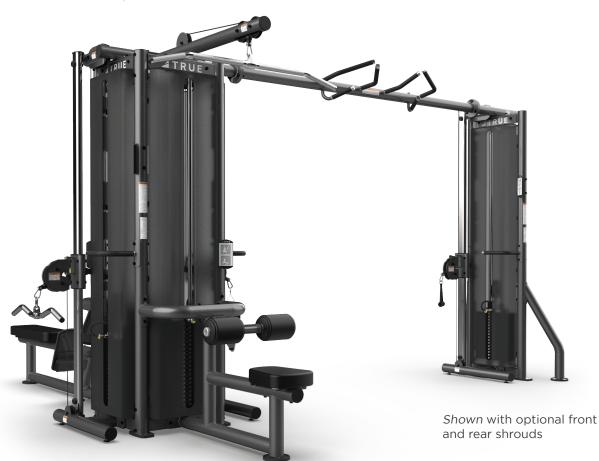

## MODULAR FRAME WITH CABLE CROSSOVER TMS5000

#### **FEATURES**

- TMS4000 4-Sided Pod + Cable Crossover with Adjustable Cable Columns
- Multi-Grip Chin Bar Assembly
- Cable Crossover available with 170 lb/85 lb resistance or 250 lb/125 lb resistance weight stacks

## **TMS5000 MODULAR SYSTEM**