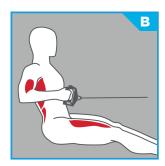

### B SIDE STATIONS (MAX 2 / MIN 1)

- Lat Pulldown TMS1100 | 210 lb or 310 lb
- Seated Low Row TMS1200 | 210 lb or 310 lb

## **B** SIDE STATIONS

**LAT PULLDOWN SEATED LOW ROW** 

### LAT **PULLDOWN TMS1100**

Adjustable thigh pad assembly with elevated weight stack for easy access.

**SEATED LOW ROW TMS1200** 

Elevated seat position minimizes floor space.