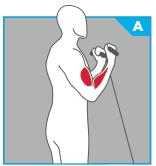

#### A END STATIONS (MAX 1 / MIN 0)

- Single Adjustable Cable Column TMS0070 | 170 lb/85 lb resistance or 250 lb/125 lb resistance
- Biceps Curl TMS0600 | 170 lb
- Triceps Extension TMS0500 | 170 lb

## A END STATIONS

**SINGLE CABLE COLUMN BICEPS CURL** TRICEPS EXTENSION

## SINGLE ADJUSTABLE **CABLE COLUMN**

**TMS0070** 

Single adjustable cable column with swivel pulley housing and easy lift handle. 25 different positions.

**BICEPS CURL TMS0600** 

Space efficient

biceps curl station.