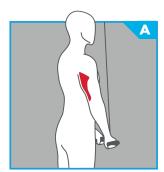

#### A END STATIONS (MAX 1 / MIN 0)

- Single Adjustable Cable Column TMS0070 | 170 lb/85 lb resistance or 250 lb/125 lb resistance
- Biceps Curl TMS0600 | 170 lb
- Triceps Extension TMS0500 | 170 lb

## A END STATIONS

**SINGLE CABLE COLUMN BICEPS CURL** TRICEPS EXTENSION

## SINGLE ADJUSTABLE **CABLE COLUMN**

**TMS0070** 

Single adjustable cable column with swivel pulley housing and easy lift handle. 25 different positions.

**BICEPS CURL TMS0600** 

Space efficient

biceps curl station.