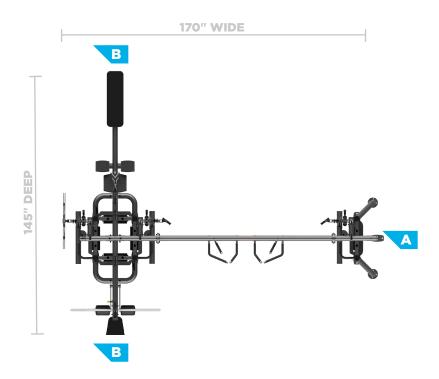

create the Modular System perfectly suited for your specific needs. Further enhance your brand with personalized paint colors and upholstery.

## MODULAR FRAME WITH CABLE CROSSOVER TMS5000

#### **FEATURES**

- TMS4000 4-Sided Pod + Cable Crossover with Adjustable Cable Columns
- Multi-Grip Chin Bar Assembly
- Cable Crossover available with 170 lb/85 lb resistance or 250 lb/125 lb resistance weight stacks

#### **STATIONS (UP TO 3)**

#### A END STATIONS (MAX 1 / MIN 0)

- Single Adjustable Cable Column TMS0070 | 170 lb/85 lb resistance or 250 lb/125 lb resistance
- Biceps Curl TMS0600 | 170 lb
- Triceps Extension TMS0500 | 170 lb

### B SIDE STATIONS (MAX 2 / MIN 1)

- Lat Pulldown TMS1100 | 210 lb or 310 lb
- Seated Low Row TMS1200 | 210 lb or 310 lb



## **TMS5000 MODULAR SYSTEM**





## A END STATIONS

**SINGLE CABLE COLUMN BICEPS CURL** TRICEPS EXTENSION

## **B** SIDE STATIONS

**LAT PULLDOWN SEATED LOW ROW** 

#### **DIMENSIONS**

170" WIDE x 145" DEEP x 96" TALL



### LAT **PULLDOWN TMS1100**

Adjustable thigh pad assembly with elevated weight stack for easy access.



**SEATED LOW ROW TMS1200** 

Elevated seat position minimizes floor space.



## SINGLE ADJUSTABLE **CABLE COLUMN**

**TMS0070** 

Single adjustable cable column with swivel pulley housing and easy lift handle. 25 different positions.



**BICEPS CURL TMS0600** 

Space efficient

biceps curl station.



**TRICEPS EXTENSION TMS0500** 

Triceps station with comfortable upholstered back support pad.



truefitness.com | 800.426.6570 | 636.272.7100