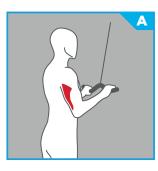

### SINGLE ADJUSTABLE CABLE COLUMN TMS0070

Single adjustable cable column with swivel pulley housing and easy lift handle.

25 different positions.

BICEPS CURL TMS0600

Space efficient biceps curl station.