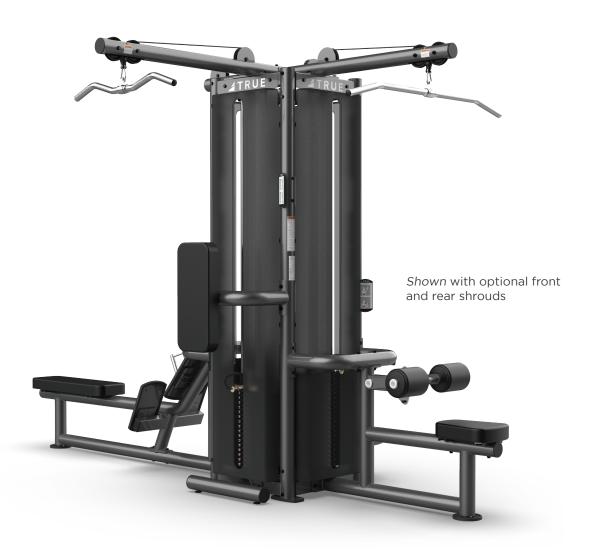

## SINGLE MODULAR QUAD FRAME TMS4000

#### **FEATURES**

• Stand alone 4-sided pod

### **TMS4000 MODULAR SYSTEM**

A END STATIONS
SINGLE CABLE COLUMN
BICEPS CURL
TRICEPS EXTENSION

B SIDE STATIONS
LAT PULLDOWN
SEATED LOW ROW