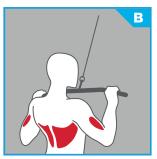

#### **B** POSITION (SIDES - MIN 1, MAX 2)

- Lat Pulldown TMS1100 | 210 lb or 310 lb
- Seated Low Row TMS1200 | 210 lb or 310 lb

### LAT PULLDOWN TMS1100

Adjustable thigh pad assembly with elevated weight stack for easy access.

SEATED LOW ROW TMS1200

Elevated seat position minimizes floor space.