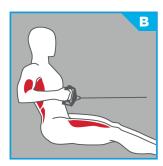

#### **B** POSITION (SIDES - MIN 1, MAX 2)

- Lat Pulldown TMS1100 | 210 lb or 310 lb
- Seated Low Row TMS1200 | 210 lb or 310 lb

### LAT PULLDOWN TMS1100

Adjustable thigh pad assembly with elevated weight stack for easy access.

SEATED LOW ROW TMS1200

Elevated seat position minimizes floor space.