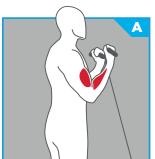

#### A POSITION (ENDS - MIN 1, MAX 2)

- Single Adjustable Cable Column TMS0070 | 170 lb/85 lb resistance or 250 lb/125 lb resistance
- Biceps Curl TMS0600 | 170 lb
- Triceps Extension TMS0500 | 170 lb

#### **B** POSITION (SIDES - MIN 1, MAX 2)

- Lat Pulldown TMS1100 | 210 lb or 310 lb
- Seated Low Row TMS1200 | 210 lb or 310 lb