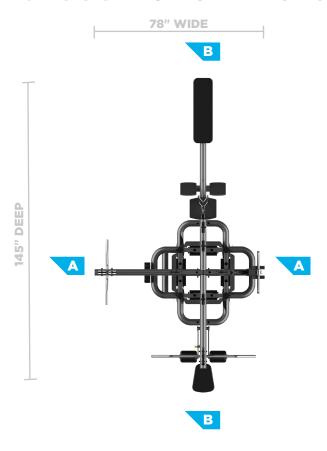

#### **DIMENSIONS**

78" WIDE x 145" DEEP x 94" TALL

### **TMS4000 MODULAR SYSTEM**

A END STATIONS
SINGLE CABLE COLUMN
BICEPS CURL
TRICEPS EXTENSION

B SIDE STATIONS
LAT PULLDOWN
SEATED LOW ROW