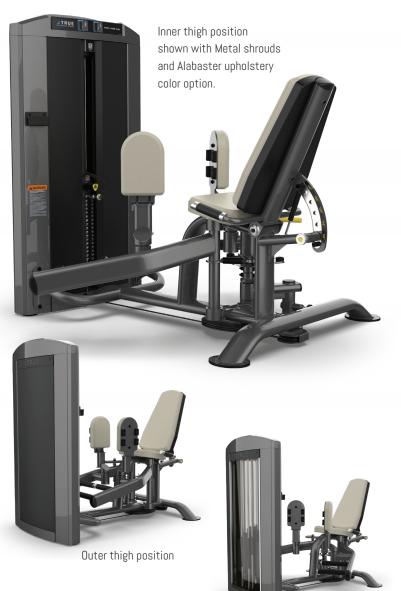

# INNER/OUTER THIGH

## FEATURES

- Space and cost-efficient dual function machine
- 5 position back adjustable from 105 degrees to 145 degrees for user comfort and exercise variation
- Easily accessible 14 position cam allows users to choose range of motion best suited to their individual needs

# COLOR

Powder coat finish available in charcoal with custom color options. Upholstery available in a wide range of colors. Contact your sales representative for more information.

Transparent acrylic shrouds *available* 