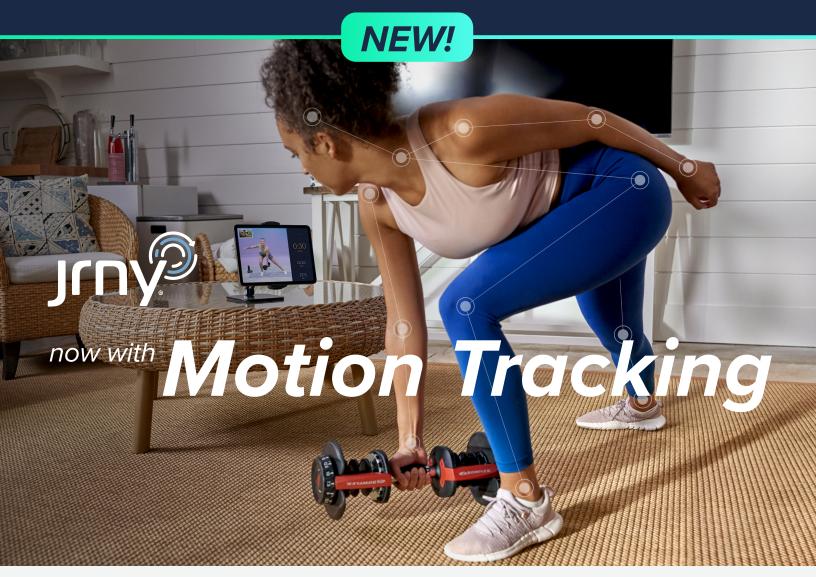

Available for SelectTech® dumbbells.

The JRNY® app with Motion Tracking uses AI technology to count your SelectTech® dumbbell reps, guide your form, and recommend weight selections as you become stronger. With tracking so personalized you can put your focus where it matters – your workout.

iPad or Android tablet required.

**Form Guidance** 

Provides real-time feedback to assist you with your form.

**Rep Tracking** 

Simplifies your workout by counting how many reps you complete.

## **Adaptive Weight Targets**

Learns as you progress, recommending when to increase or decrease your weight.