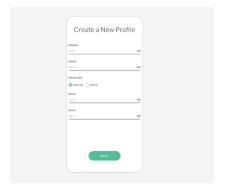

**3.** Download the JRNY app on your iPad or Android tablet to pair with your SelectTech® dumbbells.

4. Enter your billing information.

**5.** Open the JRNY° app, tap "Create Profile", and fill in the information.