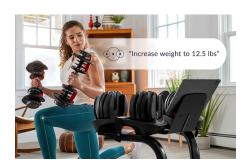

## **Adaptive Weight Targets**

Learns as you progress, recommending when to increase or decrease your weight.