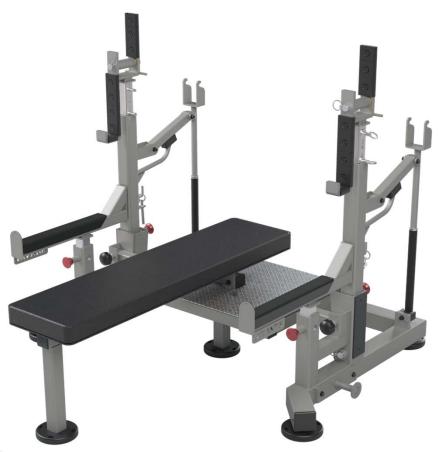

## PW-237

## Power Bench/Squat

## **Description:**

- Solid construction with 3" x 3" (7,6 cm) base which allows the bench to firmly remain in position.
- Mechanical lever arm system with 2" (5 cm) increments supported by rubber bumpers for reduced noise.
- Wide foot platform for spotter.
- Bottom band attachments.
- Removable height adjustable safety bars with 1.5" (3,8 cm) increments with pull-pin system.
- Foldable posts design on bushing and pull-pin system providing a stable starting position.
- Back pad with black anti-slippery upholstery providing stability and assurance for the user.