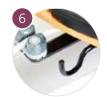

#### **Roll-Up Pole Hooks**

Keep Roll-Up Pole handy with convenient under-carriage hooks.