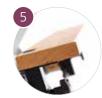

#### Wooden Standing Platform

Solid wood platform provides a continuous surface for standing or sitting. Non-skid surface for added safety.