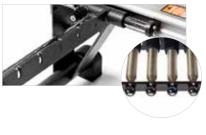

#### **Neoprene Spring Sleeves**

Minimizes noise, allows for smoother spring extension and provides a handy grip for changing springs.