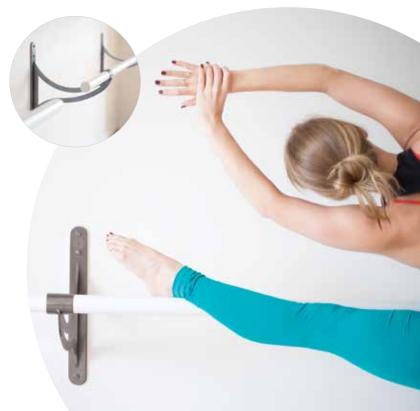

# **Stability Barre**<sup>™</sup>

Expand a home or studio practice with professional-grade barres

Stability Barre Connectors ST-05113

Parallel Stability Barre - 8 ft white

Stability Barre - 12 ft gray

Adjust to multiple heights

Move barre to add in more length

Weighted circular base with non-skid grip