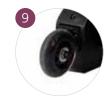

#### **Easy-Roll Wheels**

Wheels added to the front and back for easier repositioning.