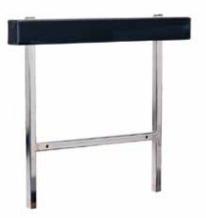

# **Stability Barre**<sup>™</sup>

Expand a home or studio practice with professional-grade barres

Stability Barre Connectors ST-05113

Parallel Stability Barre - 8 ft white

Stability Barre - 12 ft gray

Adjust to multiple heights

Move barre to add in more length

Weighted circular base with non-skid grip