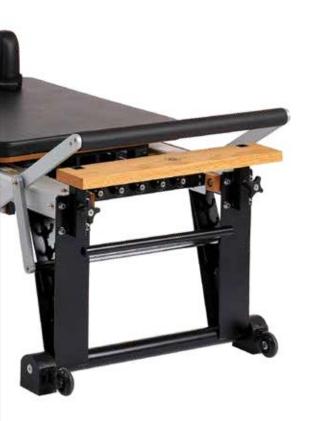

### Anatomy of a Reformer

#### Max Plus<sup>™</sup> Vertical Frame

Combines the features of a Cadillac, offering maximum functionality in minimum space with the patented Travelling Pulley System.

#### Patented Retractable Rope System

Recoiling rope reels and self-locking cleats allow for easy and precise rope adjustments on the go. Longer ropes add increased range of motion and fluidity to exercises.

#### **Neoprene Spring Sleeves**

Minimizes noise, allows for smoother spring extension and provides a handy grip for changing springs.

#### **Comfort Footbar**

Foam covering provides superior comfort and less compression on feet and hands.

#### Wooden Standing Platform

Solid wood platform provides a continuous surface for standing or sitting. Non-skid surface for added safety.

#### Strap Hooks

Carriage-mounted hooks provide easy access to straps when changing exercises.

#### **Roll-Up Pole Hooks**

Keep Roll-Up Pole handy with convenient under-carriage hooks.

#### **High-Traction Reformer Feet**

Durable silicon rubber and PVC provides superior grip and keeps Reformer firmly in place on all types of flooring. Available only on V2 Max<sup>\*\*</sup> & Rehab V2 Max Reformers

#### **Easy-Roll Wheels**

Wheels added to the front and back for easier repositioning.