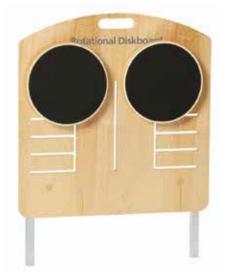

#### **Rotational Diskboard**<sup>™</sup>

V2 Max/Rehab V2 Max (24") ST-02051 SPX/SPX Max (22") ST-02054