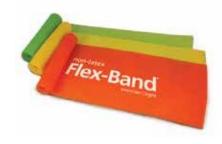

#### Non-Latex Flex-Band®

Light ST-Regular ST-Extra Strength ST-

ST-06058 ST-06059 ST-06060