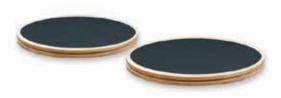

#### Soft Footbar

V2 Max/Rehab V2 Max (24") ST-02004 SPX/SPX Max (22")

**Rotational Disks** Sturdy and versatile to help improve strength through rotation. 10" pair ST-06024

12" pair ST-06002 19" single ST-06039