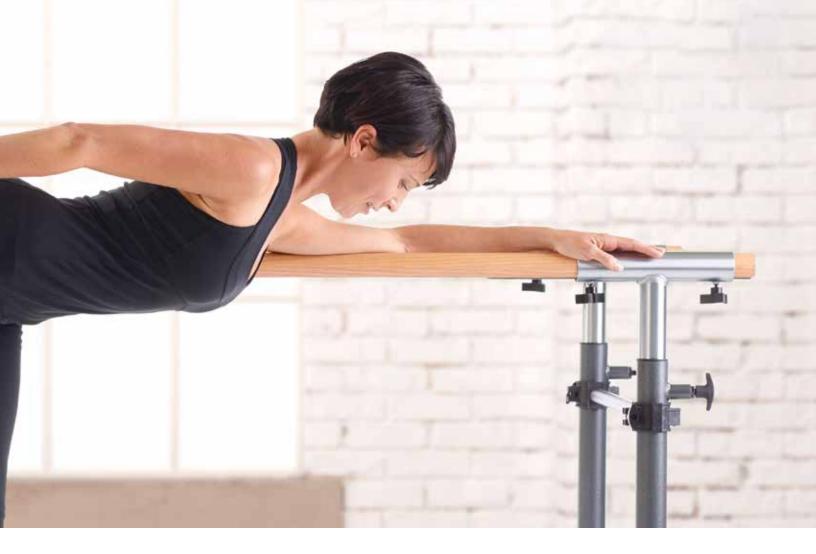

# **Stability Barre**<sup>™</sup>

Expand a home or studio practice with professional-grade barres

Stability Barre Connectors ST-05113

Parallel Stability Barre - 8 ft white

Stability Barre - 12 ft gray

Adjust to multiple heights

Move barre to add in more length

Weighted circular base with non-skid grip