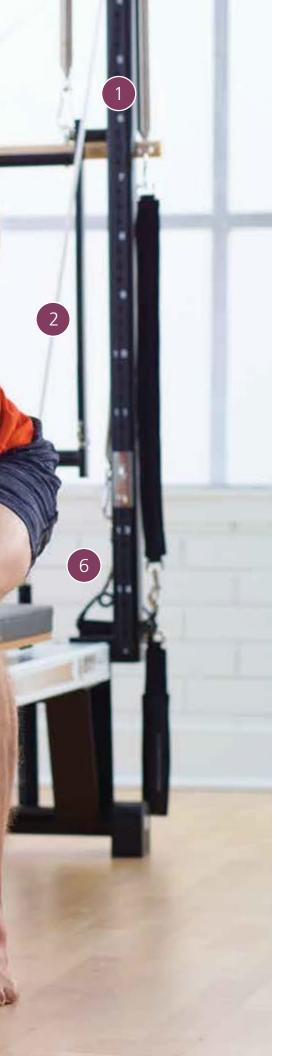

### Anatomy of a Reformer

#### Max Plus<sup>™</sup> Vertical Frame

Combines the features of a Cadillac, offering maximum functionality in minimum space with the patented Travelling Pulley System.

#### Patented Retractable Rope System

Recoiling rope reels and self-locking cleats allow for easy and precise rope adjustments on the go. Longer ropes add increased range of motion and fluidity to exercises.

#### **Neoprene Spring Sleeves**

Minimizes noise, allows for smoother spring extension and provides a handy grip for changing springs.

#### **Comfort Footbar**

Foam covering provides superior comfort and less compression on feet and hands.

#### Wooden Standing Platform

Solid wood platform provides a continuous surface for standing or sitting. Non-skid surface for added safety.

#### Strap Hooks

Carriage-mounted hooks provide easy access to straps when changing exercises.

#### **Roll-Up Pole Hooks**

Keep Roll-Up Pole handy with convenient under-carriage hooks.

#### **High-Traction Reformer Feet**

Durable silicon rubber and PVC provides superior grip and keeps Reformer firmly in place on all types of flooring. Available only on V2 Max<sup>\*\*</sup> & Rehab V2 Max Reformers

#### **Easy-Roll Wheels**

Wheels added to the front and back for easier repositioning.