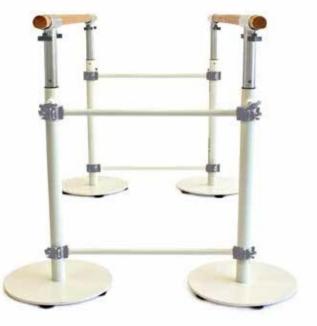

# **Stability Barre**<sup>™</sup>

Expand a home or studio practice with professional-grade barres

Stability Barre Connectors ST-05113

Parallel Stability Barre - 8 ft white

Stability Barre - 12 ft gray

Adjust to multiple heights

Move barre to add in more length

Weighted circular base with non-skid grip