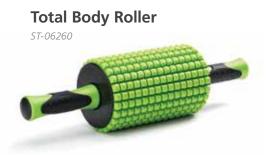

#### Yoga Block

Stability Cushion<sup>™</sup>

Foam Roller™ Soft Density 36 inch