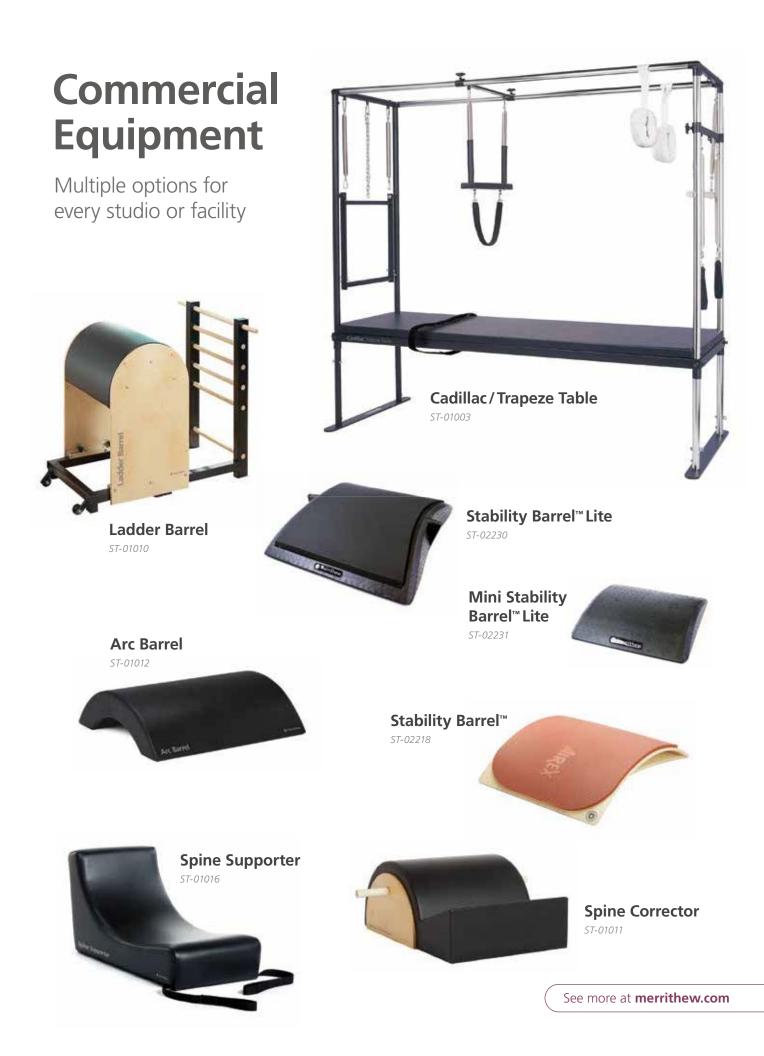

#### Max Plus<sup>™</sup> Vertical Frame

Adding a Vertical Frame to your Reformer dramatically increases programming options — along with the full Reformer repertoire, about 80% of Cadillac exercises can be performed with just one machine. Includes patented Travelling Pulley System. 
 V2 Max<sup>™</sup>/Rehab V2 Max Plus (24")
 ST-02045

 SPX<sup>®</sup> Max Plus (22")
 ST-02047