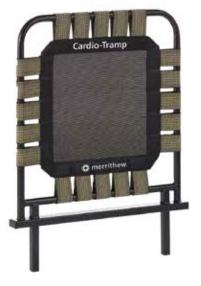

# **Reformer Accessories**

**Cardio-Tramp® Rebounder**\* V2 Max™/Rehab V2 Max (24") ST-02067 SPX®/SPX Max (22") ST-02068