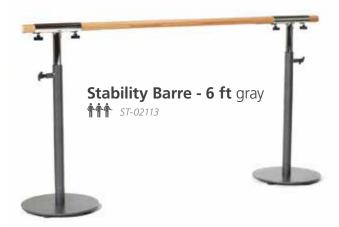

Split-Pedal Stability Chair™ with handles ST-01018 without handles ST-01017

Stability Chair

3

3

Our barres come in multiple sizes and configurations to fit your space, all available in gray or white.

# **Stability Barre**<sup>™</sup>

Expand a home or studio practice with professional-grade barres

Stability Barre Connectors ST-05113

Parallel Stability Barre - 8 ft white

Stability Barre - 12 ft gray

Adjust to multiple heights

Move barre to add in more length

Weighted circular base with non-skid grip