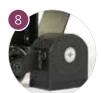

#### **High-Traction Reformer Feet**

Durable silicon rubber and PVC provides superior grip and keeps Reformer firmly in place on all types of flooring. Available only on V2 Max<sup>\*\*</sup> & Rehab V2 Max Reformers

#### **Easy-Roll Wheels**

Wheels added to the front and back for easier repositioning.