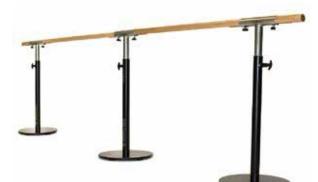

# **Stability Barre**<sup>™</sup>

Expand a home or studio practice with professional-grade barres

Stability Barre Connectors ST-05113

Parallel Stability Barre - 8 ft white

Stability Barre - 12 ft gray

Adjust to multiple heights

Move barre to add in more length

Weighted circular base with non-skid grip