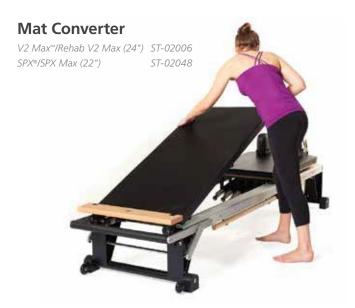

#### 3 Rehab V2 Max<sup>™</sup> Reformer

- Ideal for therapy and rehabilitation
- Higher carriage for easier mounts
- Can double as a treatment table with use of a Mat Converter