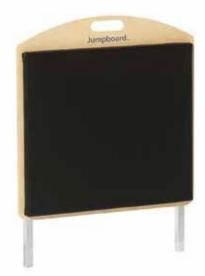

e. Includes patented Travelling Pulley System. 
 V2 Max<sup>™</sup>/Rehab V2 Max Plus (24")
 ST-02045

 SPX<sup>®</sup> Max Plus (22")
 ST-02047

#### SPX<sup>®</sup> Max Reformer with Vertical Stand Bundle, Onyx

This Reformer stands on end for convenient storage.

With the High-Precision GearbarST-11068Without the High-Precision GearbarST-11078

#### V2 Max Plus<sup>™</sup> Reformer Bundle

Includes a Mat Converter, Reformer Box with Footstrap, Padded Platform Extender, Maple Roll-Up Pole and two DVDs.

With the High-Precision GearbarST-11079Without the High-Precision GearbarST-01083

# **Reformer Accessories**



**Cardio-Tramp® Rebounder**\* V2 Max™/Rehab V2 Max (24") ST-02067 SPX®/SPX Max (22") ST-02068

#### Jumpboard™

V2 Max/Rehab V2 Max (24") ST-02017 SPX/SPX Max (22")

ST-01043



#### **Rotational Diskboard**<sup>™</sup>

V2 Max/Rehab V2 Max (24") ST-02051 SPX/SPX Max (22") ST-02054





#### **Reformer Box with** Footstrap regular

ST-02000 Extra Tall ST-02001 Extra Long ST-02002

#### Soft Footbar

V2 Max/Rehab V2 Max (24") ST-02004 SPX/SPX Max (22")







**Rotational Disks** Sturdy and versatile to help improve strength through rotation. 10" pair ST-06024

12" pair ST-06002 19" single ST-06039



#### Vinyasa Triangle<sup>™</sup>

V2 Max/Rehab V2 Max (24") ST-02111 SPX/SPX Max (22") ST-02112



#### The Cross-Bow<sup>™</sup>

Fits both 24" and 22" Jumpboard ST-02102





Foam Grip Handles

#### Padded Platform Extender

 V2 Max/Rehab V2 Max (24")
 ST-02015

 SPX/SPX Max (22")
 ST-02069



**Weighted Bar** 2 *lb/0.9 kg* ST-02115



Our products are available