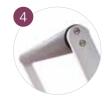

#### Strap Hooks

Carriage-mounted hooks provide easy access to straps when changing exercises.