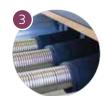

#### Patented Retractable Rope System

Recoiling rope reels and self-locking cleats allow for easy and precise rope adjustments on the go. Longer ropes add increased range of motion and fluidity to exercises.