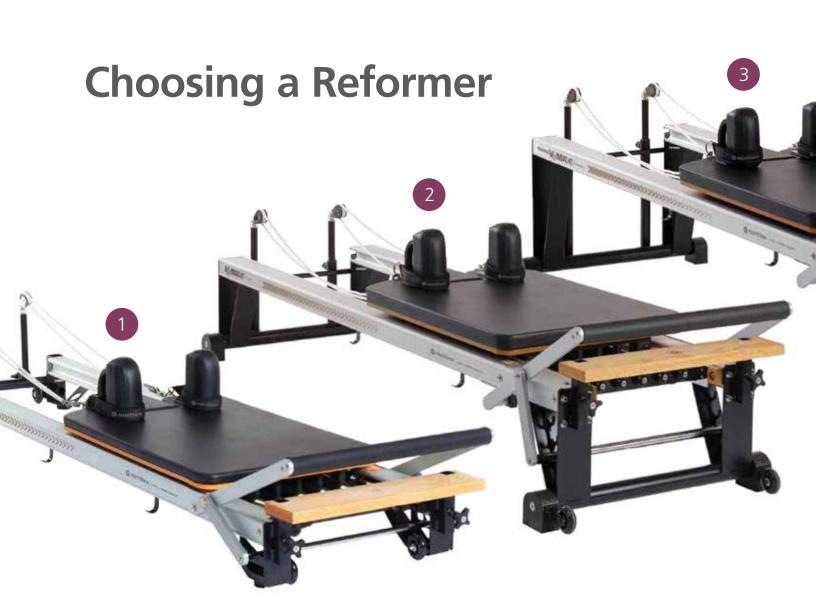

### Anatomy of a Reformer

#### **1** SPX<sup>®</sup> Max Reformer

- Ideal for fitness clubs or multi-purpose studios
- Lightweight and stackable
- Standing option
- Most cost-effective option

#### **2** V2 Max<sup>™</sup> Reformer

- Ideal for boutique studios and dedicated spaces
- Suitable for all types of clients
- Versatile programming options

#### 3 Rehab V2 Max<sup>™</sup> Reformer

- Ideal for therapy and rehabilitation
- Higher carriage for easier mounts
- Can double as a treatment table with use of a Mat Converter