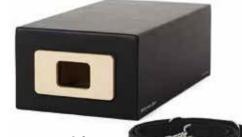

#### **Reformer Box with** Footstrap regular

ST-02000 Extra Tall ST-02001 Extra Long ST-02002