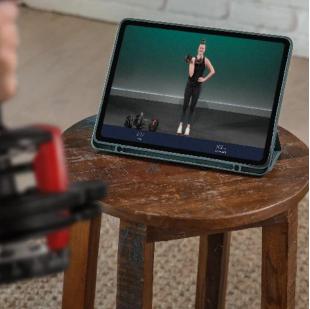

#### Includes Free JRNY® Membership trial\*

Experience on-demand strength classes for your SelectTech® products plus hundreds of workouts like yoga, pilates, and body-weight training with the JRNY® app. Compatible with iOS and Android devices.

#### **App Connectivity**

The JRNY® app is compatible with iOS and Android devices.

,© Jr⊓y

## Choose from hundreds of on-demand strength classes.

The JRNY<sup>®</sup> app is the one-stop strength shop for all your whole-body needs. Experience hundreds of workouts like yoga, pilates, and more along with on-demand strength classes made exclusively for your Bowflex SelectTech<sup>®</sup> strength products.