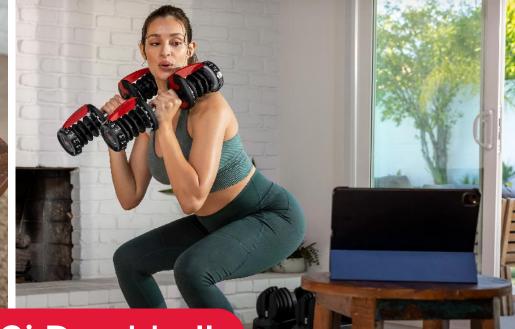

#### **Easy-to-Use Selection Dials**

Turn the dial to select your ideal weight. Experience functional, full-body strength for your legs, back, chest, abs, shoulders, and arms.

#### Wide Weight Range

Easily adjust from one exercise to the next: 2, 3, 4, 5, 7, 8, 9, 10, 12, 14, 16, 18, 20, 23, and 24 kg.

\*This offer's availability is subject to change without notice. At end of free trial, JRNY membership automatically renews at current membership rates until canceled.

#### WHY 552i DUMBBELLS?