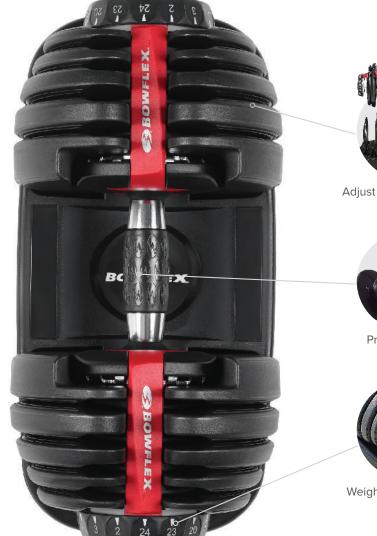

### 30 weights in one compact design

#### **Easy-to-Use Selection Dials**

Turn the dial to select your ideal weight. Experience functional, full-body strength for your legs, back, chest, abs, shoulders, and arms.

#### Wide Weight Range

Easily adjust from one exercise to the next: 2, 3, 4, 5, 7, 8, 9, 10, 12, 14, 16, 18, 20, 23, and 24 kg.

\*This offer's availability is subject to change without notice. At end of free trial, JRNY membership automatically renews at current membership rates until canceled.

#### **PRODUCT SPECS**

Product Dimensions 43 cm L x 21.2 cm W x 22.8 cm H

Assembled Product Weight 25.2 kg. each (base included)