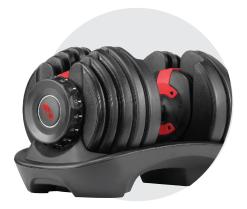

# SelectTech<sup>®</sup> 552i Dumbbells

### 30 weights in one compact design

#### Wide Weight Range

Easily adjust from one exercise to the next: 2, 3, 4, 5, 7, 8, 9, 10, 12, 14, 16, 18, 20, 23, and 24 kg.

\*This offer's availability is subject to change without notice. At end of free trial, JRNY membership automatically renews at current membership rates until canceled.