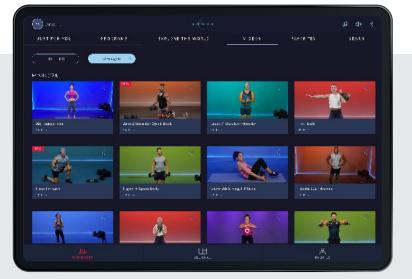

## Choose from hundreds of on-demand strength classes.

The JRNY<sup>®</sup> app is the one-stop strength shop for all your whole-body needs. Experience hundreds of workouts like yoga, pilates, and more along with on-demand strength classes made exclusively for your Bowflex SelectTech<sup>®</sup> strength products.