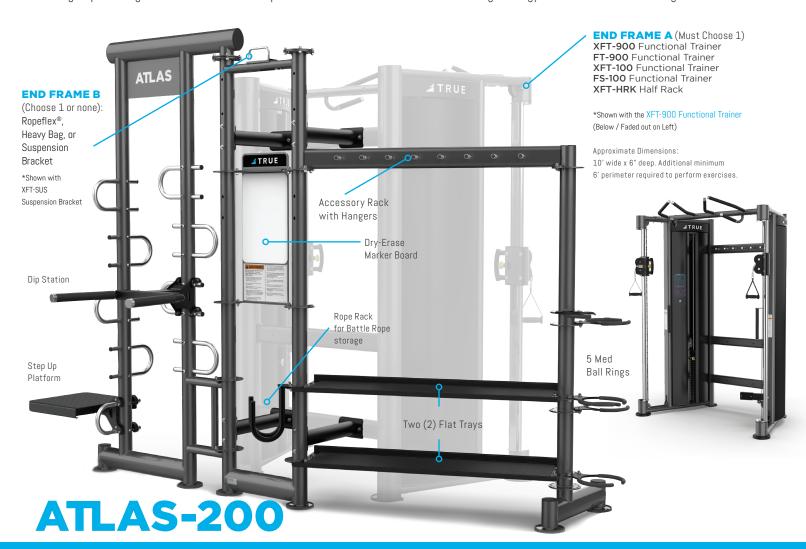

# TRUE

The **Atlas** group training system can enhance your facility's current small group training or help you launch a new dynamic program for increased revenue. This modern, space efficient, and fully customizable group training system is designed to accommodate today's small group training needs. Motivate and inspire members of all fitness levels with high-energy and team centric training sessions.

#### STANDARD EQUIPMENT

- + Side Storage 1:
- Accessory Rack with Hangers
- 2 Flat Trays
- 5 Med Ball Rings
- + Step Platform
- + Dip Station
- + White Erase Board
- T WILLE ELASE DUALL
- + Rope Rack

#### **OPTIONS**

#### **END FRAME A (MUST Choose 1)**

- XFT-900 Functional Trainer (as Shown)
- FT-900 Functional Trainer
- XFT-100 Functional Trainer
- FS-100 Functional Trainer
- XFT-HRK Half Rack

#### END FRAME B (Choose 1 or none)

- XFT-SUS Suspension Bracket (as shown)
- XFT-HVY Heavy Bag
- XFT-RPP Ropeflex®

#### TRAINING TOOLS & STORAGE SOLUTIONS (Optional)

- XFT-SEC Short End Column + 3 Flat Trays
- XFT-TEC Tall End Column + Accessory Rack + 2 Flat Trays
- XFT-RLR Short End Column + BOSU®/Foam Roll Rack
- XFT-MDR Med Ball Rings max 5
- XFT-CRT Core Trainer
- XFT-RRK Rope Rack
- XFW83-BPG Half Rack Band Peg Kit