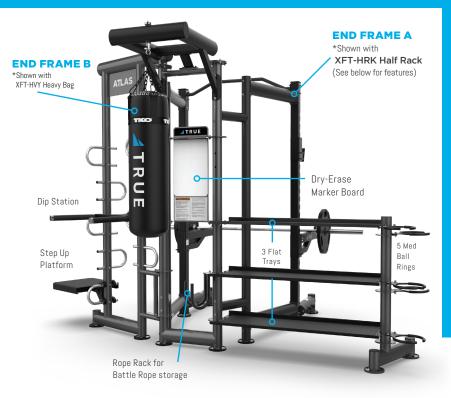

### ATLAS-201

#### STANDARD EQUIPMENT

- + Side Storage 1: 3 Flat Trays 5 Med Ball Rings
- + Step Platform
- + Dip Station
- + White Erase Board
- + Rope Rack

#### **OPTIONS**

#### **END FRAME A (MUST Choose 1)**

- XFT-900 Functional Trainer
- FT-900 Functional Trainer
- XFT-100 Functional Trainer
- FS-100 Functional Trainer
- XFT-HRK Half Rack (as Shown)

#### END FRAME B (Choose 1 or none)

- XFT-SUS Suspension Bracket
- XFT-HVY Heavy Bag (as shown)
- XFT-RPP Ropeflex®

#### **TRAINING TOOLS & STORAGE SOLUTIONS (Optional)**

- XFT-SEC Short End Column + 3 Flat Trays
- XFT-TEC Tall End Column + Accessory Rack + 2 Flat Trays
- XFT-RLR Short End Column + BOSU®/Foam Roll Rack
- XFT-MDR Med Ball Rings max 5
- XFT-CRT Core Trainer
- XFT-RRK Rope Rack
- XFW83-BPG Half Rack Band Peg Kit