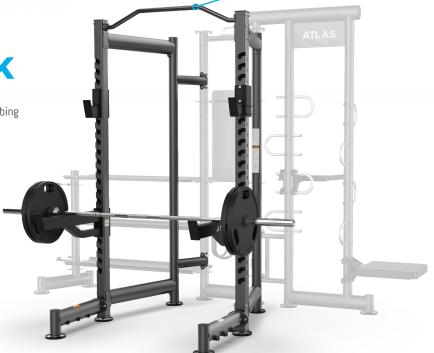

### **XFT-HRK HALF RACK**

#### **FEATURES**

- 7 gauge structural steel upright combined with attractive oval tubing for maximum durability with aesthetic appeal.
- Slotting "J" hooks and 28" (71cm) bar catches adjust in 3" (8 cm) increments to 22 different positions.
- Multi-grip Chin Bar.
- Available with optional band pegs.