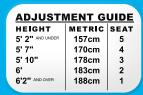

## **USER AMENITIES**

- Height Adjustment Guide
- Step-by-step exercise chart with easy to follow user instructions
- 4-Bar Linkage Seat Adjustments with gas cylinder assist
- Accessory Tray with Cup Holder
- Integrated Towel Holder

Unique easy to view Height Adjustment Guide instructs users on proper seat placement based on height.