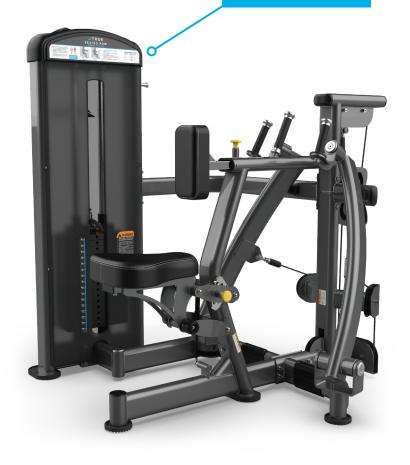

# SEATED ROW FUSE-1200

### **FEATURES**

- Five position seat uses four-bar linkage with gas cylinder assist for stable, low friction adjustments
- · Eight position chest pad accommodates wide range of users
- Unilateral arms diverge to maximize articulation of the shoulder and allow for a complete range of motion
- Handles rotate freely for exercise variation
- Integrated towel holder and accessory tray with cup holder