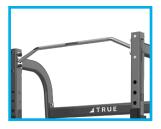

# HALF RACK WITH PLATE HOLDERS

Offering modern styling, high-quality construction, and time-tested innovative designs, XFW racks truly represent the best in form, function and reliability.

#### **FEATURES**

- 19 available adjustment points at 3 " / 8 cm increments
- Fully adjustable bar catches and catch rails accommodate wide range of exercises
- Integrated pull-up station includes wide and narrow grips
- Eight plate holders & Olympic Bar storage comes standard
- Optional Band Peg Kit includes band pegs & band storage posts

Chrome-plated, knurled, multi-position chin up bar

optional band pegs

Available with