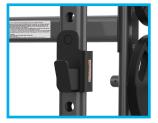

# POWER RACK WITH PLATE HOLDERS XFW-7900

Offering modern styling, high-quality construction, and time-tested innovative designs, XFW racks truly represent the best in form, function and reliability.

### **FEATURES**

- 23 available adjustment points at 3"/8 cm increments
- Fully adjustable bar catches and chrome-plated catch rails accommodate wide range of exercises
- Integrated pull-up station includes wide and narrow grips
- Eight plate holders come standard
- Floor anchor provisions in frame



23-adjustment points with catch assembly

## SPECIFICATIONS DIMENSIONS L X W X H

73" x 66" x 92" / 185 cm x 167 cm x 233 cm

### **PRODUCT WEIGHT**

368 lbs / 167 kg

#### **COLOR**

Powder coat finish in charcoal. FRAME COLOR OPTIONS: Custom Color options available. Contact your sales representative for more information.





truefitness.com | 800.426.6570 | 636.272.7100