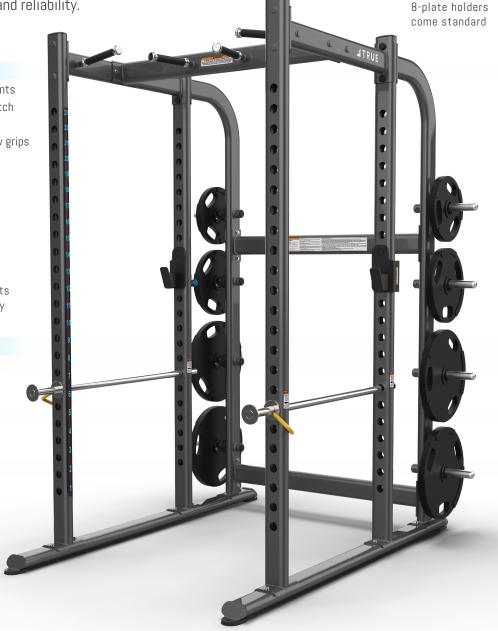

# POWER RACK WITH PLATE HOLDERS XFW-7900

Offering modern styling, high-quality construction, and time-tested innovative designs, XFW racks truly represent the best in form, function and reliability.

### **FEATURES**

- 23 available adjustment points at 3"/8 cm increments
- Fully adjustable bar catches and chrome-plated catch rails accommodate wide range of exercises
- Integrated pull-up station includes wide and narrow grips
- Eight plate holders come standard
- Floor anchor provisions in frame