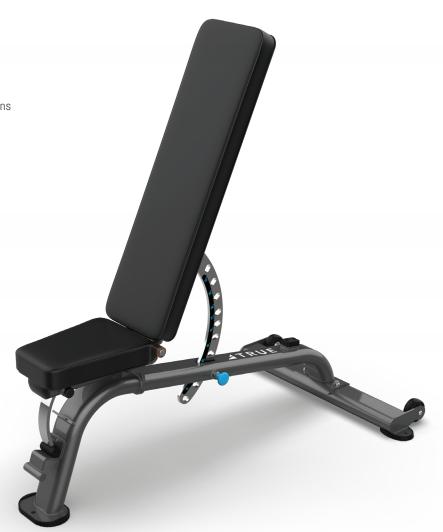

# FLAT/INCLINE/DECLINE BENCH XFW-7500

Offering modern styling, high-quality construction, and time-tested innovative designs, XFW benches truly represent the best in form, function and reliability.

#### **FEATURES**

- Easily adjustable, 11-position bench ranging from -10 degrees to 85 degrees
- 3-position seat pad to accommodate multiple exercise positions
- Easy-to-read Lexan label indicates back pad angle
- Heavy-duty ball-bearing wheels coupled with ergonomic lifting handle provide mobility
- Floor anchor provisions in frame