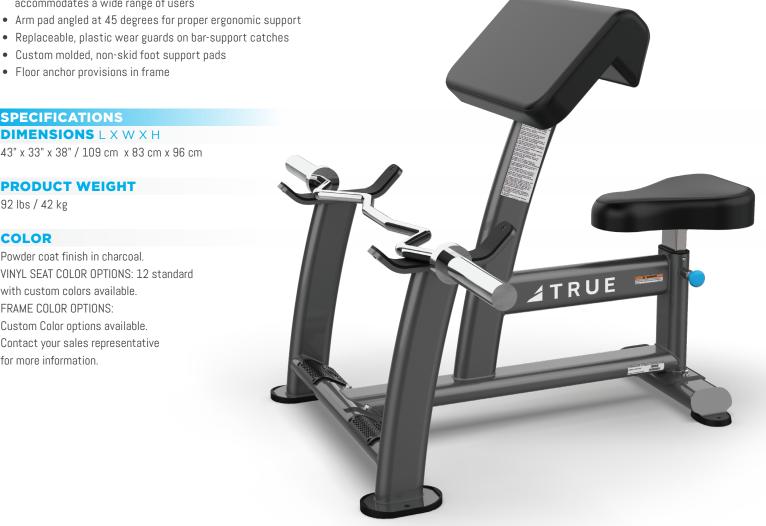

# PREACHER CURL XFW-5000

Offering modern styling, high-quality construction, and time-tested innovative designs, XFW plate loaded products truly represent the best in form, function and reliability.

## **FEATURES**

• Molded, contoured seat with 6-position height adjustment accommodates a wide range of users

• Replaceable, plastic wear guards on bar-support catches

• Custom molded, non-skid foot support pads • Floor anchor provisions in frame

### **DIMENSIONS** L X W X H

43" x 33" x 38" / 109 cm x 83 cm x 96 cm

#### **PRODUCT WEIGHT**

92 lbs / 42 kg

### **COLOR**

Powder coat finish in charcoal. VINYL SEAT COLOR OPTIONS: 12 standard with custom colors available. FRAME COLOR OPTIONS: Custom Color options available. Contact your sales representative for more information.