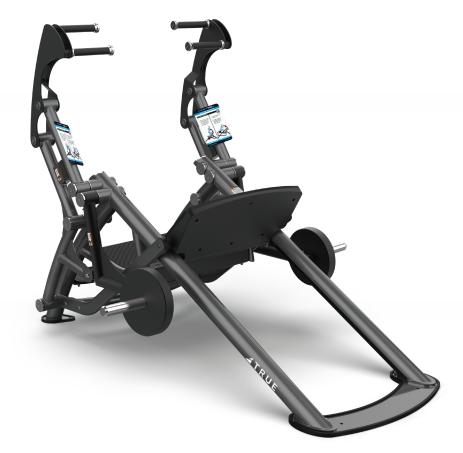

## **GLUTE PRESS**

The GLUTE PRESS combines a reverse decline lunge motion simultaneously with a chest press motion for faster and more accurate fitness results. Effectively achieve the proper formation and benefits of an Olympic lift all with one controlled motion and reduced risk of injury. This machine is a one-size-fits-all product that requires no adjustments for ultimate user convenience.

#### **FEATURES**

- Controlled movement patterns provide safe method of functional training for users of all ability levels
- Simultaneously works upper and lower body muscle groups for a faster and more efficient workout
- Quickly burns more calories and strengthens more muscle groups in less time
- Ultimate user convenience with no adjustments necessary