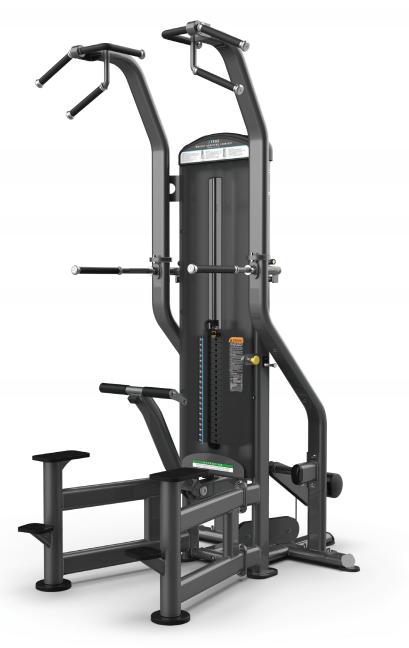

# WEIGHT ASSISTED CHIN-DIP FUSE-4000

#### FEATURES

- Multi-grip chin bar assembly offers variety of handle choices including wide, narrow, and neutral
- Foot platform easily retracts for bodyweight exercises
- Dip bars pivot to accommodate wide range of users
- Step-by-step exercise chart with easy to follow user instructions
- Integrated towel holder and accessory tray with cup holder

#### **USER AMENITIES**

- Step-by-step exercise chart with easy to follow user instructions
- Accessory Tray with Cup Holder
- Integrated Towel Holder